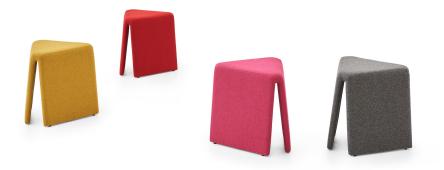

# **TOY**Technical Data Sheet

TOY

Designer: Alp Nuhoğlu

With its modern and unique design, Toy brings a cheerful atmosphere to any environment. Its aesthetic, simple, and smiling form softens the intensity of workspaces.

#### **UPHOLSTERY**

The Toy pouf is made from polyurethane foam with a density of 65 kg/m³, molded in special forms.

The internal structure of the Toy polyurethane is composed of specially molded plywood material.

It is upholstered with either artificial leather or fabric.

#### **USAGE AREA**

Toy is designed for use in offices, hospitals, schools, and waiting areas.