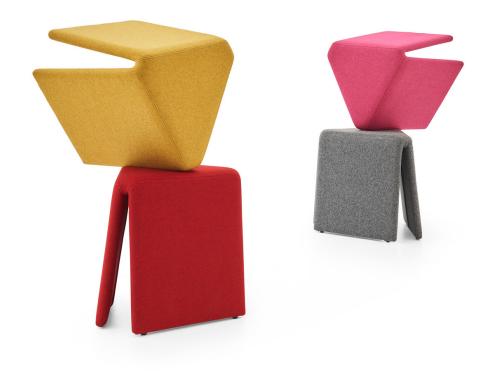

# **TOY**Technical Data Sheet

TOY

Designer: Alp Nuhoğlu

With its modern and unique design, Toy brings a cheerful atmosphere to any environment. Its aesthetic, simple, and smiling form softens the intensity of workspaces.

#### **UPHOLSTERY**

The Toy pouf is made from polyurethane foam with a density of 65 kg/m³, molded in special forms.

The internal structure of the Toy polyurethane is composed of specially molded plywood material.

It is upholstered with either artificial leather or fabric.