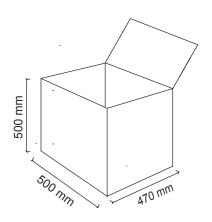

## **MATERIAL LIBRARY**

Zivella; you can access the wood, metal, fabric, and faux leather library using the QR code below.

Material Catalog

DIMENSIONS

BRK2150 - TOY

**Single Box Dimensions** 

**Double Box Dimensions** 

Measurements are in millimeters.