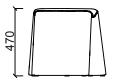

## **MATERIAL LIBRARY**

Zivella; you can access the wood, metal, fabric, and faux leather library using the QR code below.

Material Catalog

DIMENSIONS

BRK2150 - TOY

**Single Box Dimensions** 

**Double Box Dimensions** 

Measurements are in millimeters.