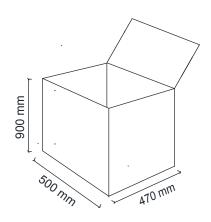

## **MATERIAL LIBRARY**

Zivella; you can access the wood, metal, fabric, and faux leather library using the QR code below.

Material Catalog

DIMENSIONS

BRK2150 - TOY

**Single Box Dimensions** 

**Double Box Dimensions** 

Measurements are in millimeters.