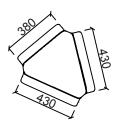

## **MATERIAL LIBRARY**

Zivella; you can access the wood, metal, fabric, and faux leather library using the QR code below.

Material Catalog

DIMENSIONS

BRK2150 - TOY

**Single Box Dimensions** 

**Double Box Dimensions** 

Measurements are in millimeters.