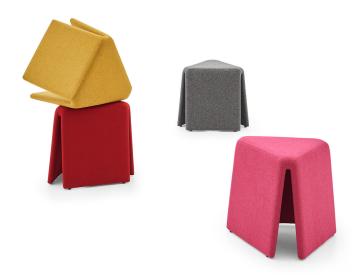

# **TOY**Technical Data Sheet

TOY

Designer: Alp Nuhoğlu

With its modern and unique design, Toy brings a cheerful atmosphere to any environment. Its aesthetic, simple, and smiling form softens the intensity of workspaces.

#### **UPHOLSTERY**

The Toy pouf is made from polyurethane foam with a density of 65 kg/m³, molded in special forms.

The internal structure of the Toy polyurethane is composed of specially molded plywood material.

It is upholstered with either artificial leather or fabric.