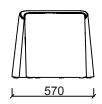

## **MATERIAL LIBRARY**

Zivella; you can access the wood, metal, fabric, and faux leather library using the QR code below.

Material Catalog

DIMENSIONS

BRK2150 - TOY

**Single Box Dimensions** 

**Double Box Dimensions** 

Measurements are in millimeters.