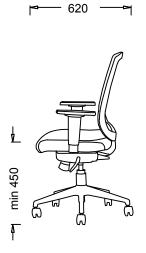

#### **MEASUREMENTS**

BRK29110 - CAROT CHEF PLASTIC LEG BRK29111 - CAROT CHEF FIXED ARMS PLASTIC LEG BRK29120 - CAROT CHEF METAL LEG