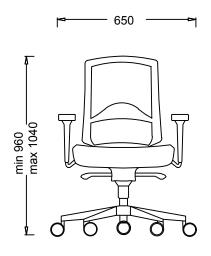

#### **MEASUREMENTS**

BRK29110 - CAROT CHEF PLASTIC LEG BRK29111 - CAROT CHEF FIXED ARMS PLASTIC LEG BRK29120 - CAROT CHEF METAL LEG

#### **Parcel Measurements**

Unit of measurement is milimeters.