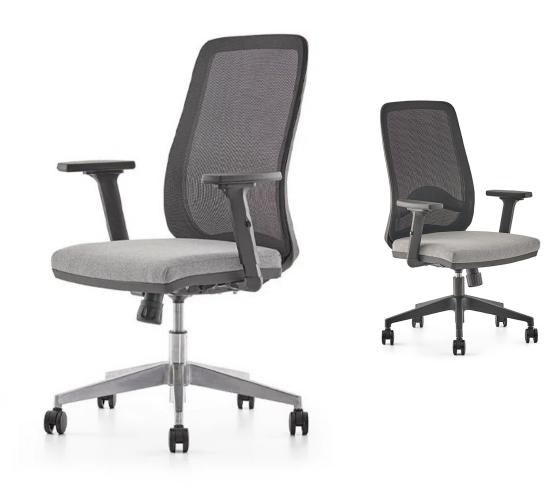

### CAROT CHFF

Designer: Z Design Team

It is designed to offer comfort against the stress and tiredness of daily life. Being robust and high quality, it is always with you in your busy hours of works.

#### **METAL STRUCTURE**

Star Base with 5 Legs is made of impact and scratch resistant hard plastic material or chrome surface coated aluminium injection. On the metal leg surface; 90 micron thick textured electrostatic powder oven paint is used.

#### **MECHANISM**

Height-adjustable, movement rigidity adjustable, single lever tilt mechanism, lockable at 3 different tilting points.

Black import gas strut of class 4 tapered to base and mechanism, lockable at the desired sitting height.

#### **UPHOLSTERY**

Seat: It is upholstered with 5cm-thick HR sponge of 35 DNS and 1cm-thick grey sponge of 28 DNS in underseat plastic cover made in special forms by plastic injection method.

Backrest: It is upholstered with mesh fabric on the backrest plastic frame made in special forms by plastic injection method.

#### **ARMREST**

Armrest: Moving arm made of impact and scratch resistant hard polypropylene plastic, height-adjustable by button, capable of moving back and forth, polyurethane padded in arm resting area (BRK29110 -BRK29120)

#### **ACCESSORY**

Wheels are caster wheels with a diameter of 50mm and made of hard plastic with 11 mm grip ring.