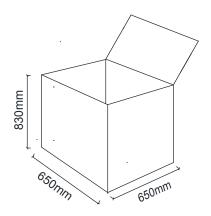

area (BRK29110 -BRK29120)

Fixed Armrest: Fixed arm made of impact and scratch resistant hard plastic (BRK29111 -BRK29121)

#### **ACCESSORY**

Wheels are caster wheels with a diameter of 50mm and made of hard plastic with 11 mm grip ring.

#### **AREA OF USE**

Carot Chef is designed for offices, hospitals, schools and new workspaces.

#### **DESIGNER / COLLECTION**

Carot Chef was designed by Z Design Team. It was designed for 2022/2023 collection.

#### **MATERIAL LIBRARY**

You can access Zivella's library of wood, metal, fabric and artificial leather with the QR code below.



Material Library





## **CAROT CHEF**

#### **MEASUREMENTS**





BRK29110 - CAROT CHEF PLASTIC LEG BRK29111 - CAROT CHEF FIXED ARMS PLASTIC LEG BRK29120 - CAROT CHEF METAL LEG

#### **Parcel Measurements**



Unit of measurement is milimeters.