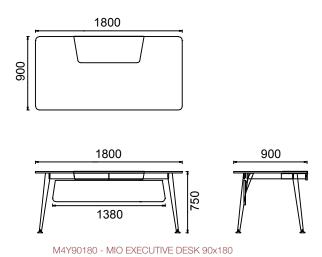

## MIO EXECUTIVE DESKS WITH SIDE UNIT

MEY90180 - MIO EXECUTIVE DESK WITH SIDE UNIT 90x180