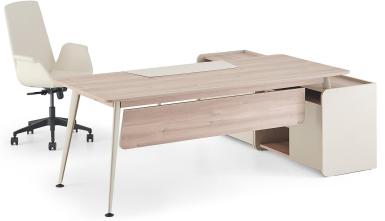

## MIO EXECUTIVE DESKS WITH SIDE UNIT

MEY90180 - MIO EXECUTIVE DESK WITH SIDE UNIT 90x180

#### **METAL LEGS**

The desk legs are made from aluminum material, shaped using injection production methods in special molds. They can be painted in any static color from the Zivella Metal Color Chart.

#### **METAL FRAME**

The frame consists of profiles made from cold-rolled steel (DKP), shaped in special molds, with dimensions of 50x30x1.5 mm. They can be painted in any static color from the Zivella Metal Color Chart.

#### **DESKTOP**

The desktop is made from 18 mm thick, melamine-coated particle board. It can be produced in all colors and patterns from the Zivella Particle Board Color Chart.

#### **MODESTY PANEL**

The modesty panel is made from 18 mm thick, melamine-coated particle board. It can be produced in all colors and patterns from the Zivella Particle Board Color Chart.