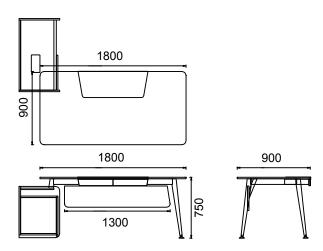

## MIO EXECUTIVE DESKS WITH SIDE UNIT

MEY90180 - MIO EXECUTIVE DESK WITH SIDE UNIT 90x180