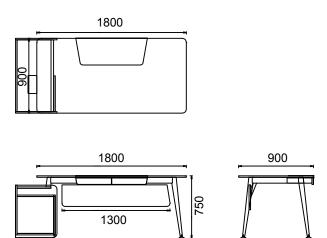

#### **MATERIAL LIBRARY**

Zivella; you can access the wood, metal, fabric, and faux leather library using the QR code below.

Material Catalog

MIO EXECUTIVE DESKS