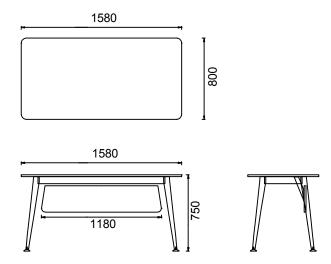

## MIO EXECUTIVE DESKS WITH MEETING TABLE

M3T90180 - MIO EXECUTIVE DESK WITH MEETING TABLE 110x180

M3T90200 - MIO EXECUTIVE DESK WITH MEETING TABLE 110x200