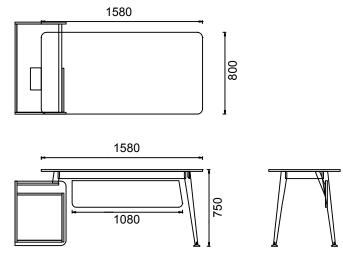

## MIO EXECUTIVE DESKS WITH SIDE UNIT

MEY90180 - MIO EXECUTIVE DESK WITH SIDE UNIT 90x180