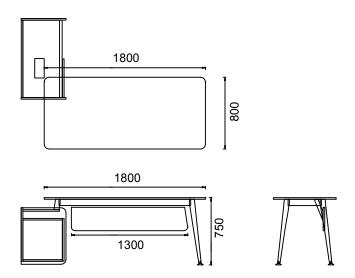

## MIO EXECUTIVE DESKS WITH SIDE UNIT

MEY90180 - MIO EXECUTIVE DESK WITH SIDE UNIT 90x180