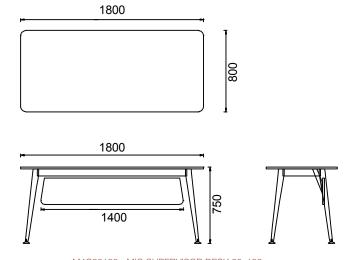

### MIO SUPERVISOR DESKS

M4C80160 - MIO SUPERVISOR DESK 80x160

M4C80180 - MIO SUPERVISOR DESK 80x180

MEC80160 - MIO SUPERVISOR DESK WITH SIDE UNIT 80x160

MEC80180 - MIO SUPERVISOR DESK WITH SIDE UNIT 80x180

### MIO THREE-LEGGED SUPERVISOR DESKS

M3C80160 - MIO THREE-LEGGED SUPERVISOR DESK 80x160

M3C80180 - MIO THREE-LEGGED SUPERVISOR DESK 80x180