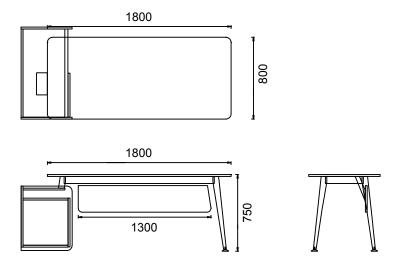

## MIO THREE-LEGGED EXECUTIVE DESKS

M3Y90180 - MIO THREE-LEGGED EXECUTIVE DESK 90x180

M3Y90200 - MIO THREE-LEGGED EXECUTIVE DESK 90x200

## MIO EXECUTIVE DESKS WITH MEETING TABLE

M3T90180 - MIO EXECUTIVE DESK WITH MEETING TABLE 110x180

M3T90200 - MIO EXECUTIVE DESK WITH MEETING TABLE 110x200