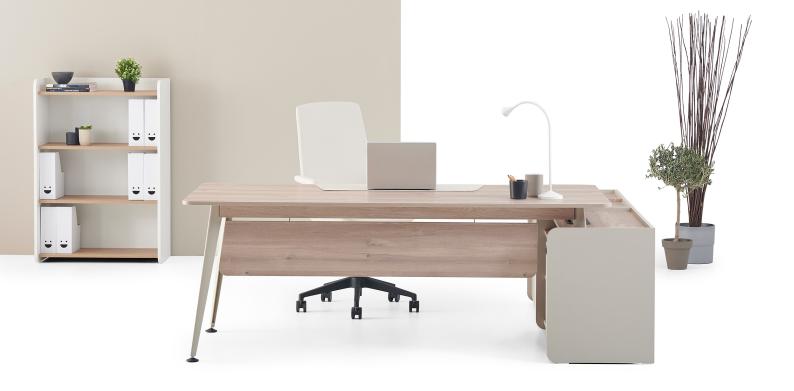

## MIO EXECUTIVE DESKS WITH SIDE UNIT

MEY90180 - MIO EXECUTIVE DESK WITH SIDE UNIT 90x180

#### **METAL LEGS**

The desk legs are made from aluminum material, shaped using injection production methods in special molds. They can be painted in any static color from the Zivella Metal Color Chart.

#### **METAL FRAME**

The frame consists of profiles made from cold-rolled steel (DKP), shaped in special molds, with dimensions of 50x30x1.5 mm. They can be painted in any static color from the Zivella Metal Color Chart.

#### **DESKTOP**

The desktop is made from 18 mm thick, melamine-coated particle board. It can be produced in all colors and patterns from the Zivella Particle Board Color Chart.

#### **MODESTY PANEL**

The modesty panel is made from 18 mm thick, melamine-coated particle board. It can be produced in all colors and patterns from the Zivella Particle Board Color Chart.