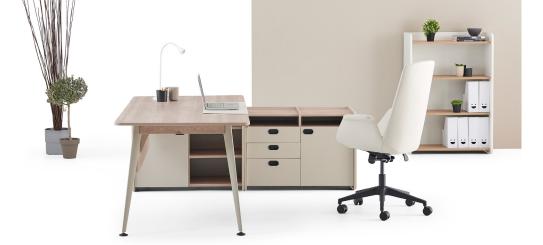

## MIO EXECUTIVE DESKS WITH SIDE UNIT

MEY90180 - MIO EXECUTIVE DESK WITH SIDE UNIT 90x180

#### **METAL LEGS**

The desk legs are made from aluminum material, shaped using injection production methods in special molds. They can be painted in any static color from the Zivella Metal Color Chart.

#### **METAL FRAME**

The frame consists of profiles made from cold-rolled steel (DKP), shaped in special molds, with dimensions of 50x30x1.5 mm. They can be painted in any static color from the Zivella Metal Color Chart.

#### **DESKTOP**

The desktop is made from 18 mm thick, melamine-coated particle board. It can be produced in all colors and patterns from the Zivella Particle Board Color Chart.

#### **MODESTY PANEL**

The modesty panel is made from 18 mm thick, melamine-coated particle board. It can be produced in all colors and patterns from the Zivella Particle Board Color Chart.