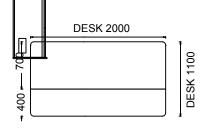

## MIO EXECUTIVE DESKS WITH SIDE UNIT

MEY90180 - MIO EXECUTIVE DESK WITH SIDE UNIT 90x180

## MIO THREE-LEGGED EXECUTIVE DESKS

M3Y90180 - MIO THREE-LEGGED EXECUTIVE DESK 90x180

M3Y90200 - MIO THREE-LEGGED EXECUTIVE DESK 90x200

## MIO EXECUTIVE DESKS WITH MEETING TABLE

M3T90180 - MIO EXECUTIVE DESK WITH MEETING TABLE 110x180

M3T90200 - MIO EXECUTIVE DESK WITH MEETING TABLE 110x200

### MIO SUPERVISOR DESKS

M4C80160 - MIO SUPERVISOR DESK 80x160

M4C80180 - MIO SUPERVISOR DESK 80x180

MEC80160 - MIO SUPERVISOR DESK WITH SIDE UNIT 80x160

MEC80180 - MIO SUPERVISOR DESK WITH SIDE UNIT 80x180

### MIO THREE-LEGGED SUPERVISOR DESKS

M3C80160 - MIO THREE-LEGGED SUPERVISOR DESK 80x160

M3C80180 - MIO THREE-LEGGED SUPERVISOR DESK 80x180