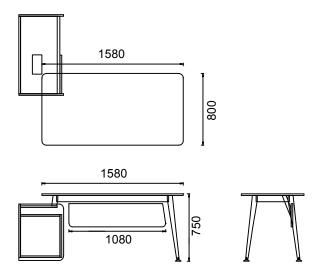

## MIO EXECUTIVE DESKS WITH SIDE UNIT

MEY90180 - MIO EXECUTIVE DESK WITH SIDE UNIT 90x180