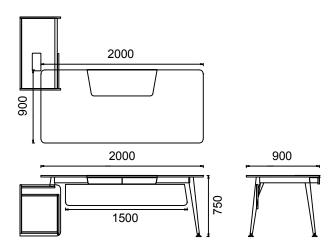

## MIO EXECUTIVE DESKS WITH SIDE UNIT

MEY90180 - MIO EXECUTIVE DESK WITH SIDE UNIT 90x180

## MIO THREE-LEGGED EXECUTIVE DESKS

M3Y90180 - MIO THREE-LEGGED EXECUTIVE DESK 90x180

M3Y90200 - MIO THREE-LEGGED EXECUTIVE DESK 90x200

## MIO EXECUTIVE DESKS WITH MEETING TABLE

M3T90180 - MIO EXECUTIVE DESK WITH MEETING TABLE 110x180

M3T90200 - MIO EXECUTIVE DESK WITH MEETING TABLE 110x200

### MIO SUPERVISOR DESKS

M4C80160 - MIO SUPERVISOR DESK 80x160

M4C80180 - MIO SUPERVISOR DESK 80x180

MEC80160 - MIO SUPERVISOR DESK WITH SIDE UNIT 80x160

MEC80180 - MIO SUPERVISOR DESK WITH SIDE UNIT 80x180

### MIO THREE-LEGGED SUPERVISOR DESKS

M3C80160 - MIO THREE-LEGGED SUPERVISOR DESK 80x160

M3C80180 - MIO THREE-LEGGED SUPERVISOR DESK 80x180