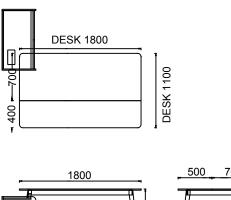

## MIO EXECUTIVE DESKS WITH SIDE UNIT

MEY90180 - MIO EXECUTIVE DESK WITH SIDE UNIT 90x180

## MIO THREE-LEGGED EXECUTIVE DESKS

M3Y90180 - MIO THREE-LEGGED EXECUTIVE DESK 90x180

M3Y90200 - MIO THREE-LEGGED EXECUTIVE DESK 90x200

## MIO EXECUTIVE DESKS WITH MEETING TABLE

M3T90180 - MIO EXECUTIVE DESK WITH MEETING TABLE 110x180

M3T90200 - MIO EXECUTIVE DESK WITH MEETING TABLE 110x200

### MIO SUPERVISOR DESKS

M4C80160 - MIO SUPERVISOR DESK 80x160

M4C80180 - MIO SUPERVISOR DESK 80x180

MEC80160 - MIO SUPERVISOR DESK WITH SIDE UNIT 80x160

MEC80180 - MIO SUPERVISOR DESK WITH SIDE UNIT 80x180

### MIO THREE-LEGGED SUPERVISOR DESKS

M3C80160 - MIO THREE-LEGGED SUPERVISOR DESK 80x160

M3C80180 - MIO THREE-LEGGED SUPERVISOR DESK 80x180