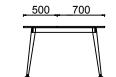

### MIO SUPERVISOR DESKS

M4C80160 - MIO SUPERVISOR DESK 80x160

M4C80180 - MIO SUPERVISOR DESK 80x180

MEC80160 - MIO SUPERVISOR DESK WITH SIDE UNIT 80x160

MEC80180 - MIO SUPERVISOR DESK WITH SIDE UNIT 80x180