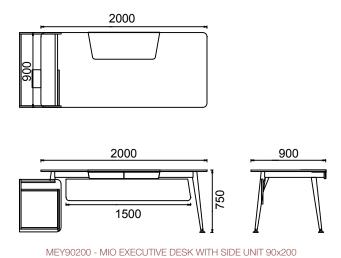

## MIO EXECUTIVE DESKS WITH SIDE UNIT

MEY90180 - MIO EXECUTIVE DESK WITH SIDE UNIT 90x180