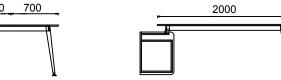

## MIO THREE-LEGGED EXECUTIVE DESKS

M3Y90180 - MIO THREE-LEGGED EXECUTIVE DESK 90x180

M3Y90200 - MIO THREE-LEGGED EXECUTIVE DESK 90x200