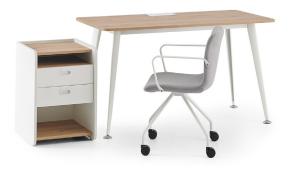

## MIO EXECUTIVE DESKS WITH SIDE UNIT

MEY90180 - MIO EXECUTIVE DESK WITH SIDE UNIT 90x180