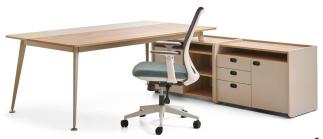

# MIO EXECUTIVE AND SUPERVISOR DESKS

Technical Data Sheet

MIO EXECUTIVE AND SUPERVISOR DESKS

Designers: Klan Studio & Z Design Team

With its simple and minimalist form, Mio adds tranquility and spaciousness to spaces while meeting all functional needs with its minimized details.

#### **USAGE AREA**

The Mio Executive and Supervisor Desks are designed for executive offices and similar interior spaces.