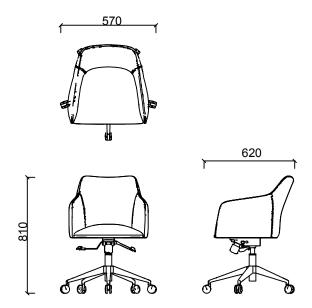

## **MATERIAL LIBRARY**

You can access Zivella's library of wood, metal, fabric and artificial leather with the QR code below.

Material Library

MEASUREMENTS LIA-P

BRK2391 - LİA - P PLASTIC LEG BRK2392 - LİA - P METAL LEG

# **Parcel Measurements**

Unit of measurement is milimeters.