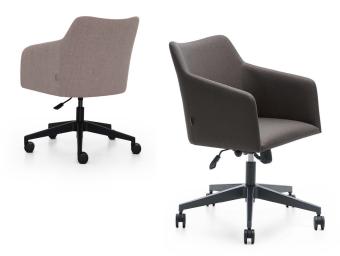

#### **DESCRIPTIONS**

## **FRAME**

The seat is made of 3 cm-thick 35DNS HR Sponge and 2 cm-thick down sponge of 25 DNS on 8 mm nontreated MDF. It is artificial leather or fabric upholstered.

The backrest is made of polyurethane bulk sponge of 55-60 kg/m3 on a metal frame formed by Q12mm transmission and a metal sheet bar of 20x5 mm and  $40 \times 5 \text{ mm}$ . It is padded with 10 mm lamination on polyurethane. Outer part of backrest is coated with 3 mm lamination.