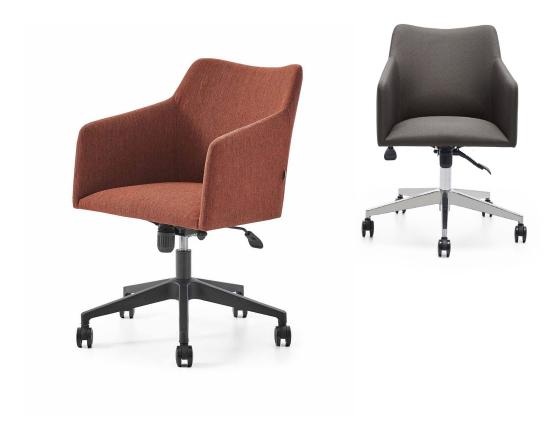

#### **DESCRIPTIONS**

#### **LEG**

5 star office stand is made of chrome-plated aluminum material that is resistant to impacts and scratches or coated electrostatic oven-dried coating.

## **FRAME**

The seat is made of 3 cm-thick 35DNS HR Sponge and 2 cm-thick down sponge of 25 DNS on 8 mm nontreated MDF. It is artificial leather or fabric upholstered.

The backrest is made of polyurethane bulk sponge of 55-60 kg/m3 on a metal frame formed by Q12mm transmission and a metal sheet bar of 20x5 mm and  $40 \times 5 \text{ mm}$ . It is padded with 10 mm lamination on polyurethane. Outer part of backrest is coated with 3 mm lamination.