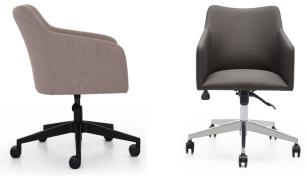

#### **DESCRIPTIONS**

## **FRAME**

The seat is made of 3 cm-thick 35DNS HR Sponge and 2 cm-thick down sponge of 25 DNS on 8 mm nontreated MDF. It is artificial leather or fabric upholstered.

The backrest is made of polyurethane bulk sponge of 55-60 kg/m3 on a metal frame formed by Q12mm transmission and a metal sheet bar of 20x5 mm and  $40 \times 5 \text{ mm}$ . It is padded with 10 mm lamination on polyurethane. Outer part of backrest is coated with 3 mm lamination.