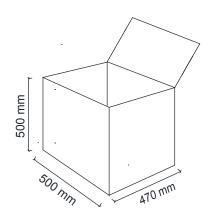

ensity of 65 kg/m³, shaped in special molds.

The internal structure of the Totem polyurethane includes pipe profiles that have been shaped with CNC bending in special molds. It is upholstered with either artificial leather or fabric.

## **ACCESSORIES**

Feet: The product features height-adjustable M6 bingo feet made from hard polypropylene plastic to prevent direct contact with the floor.

#### **USAGE AREA**

Totem is designed for offices, hospitals, schools, and waiting areas.

### **DESIGNER / COLLECTION**

Totem was designed by Alp Nuhoğlu for the 2018/2019 collection.

### **MATERIAL LIBRARY**

Zivella; you can access the wood, metal, fabric, and artificial leather library via the QR code below.



Material Catalog







DIMENSIONS



BRK1650 - TOTEM

# Single Package Dimensions:



Measurements are in millimeters.