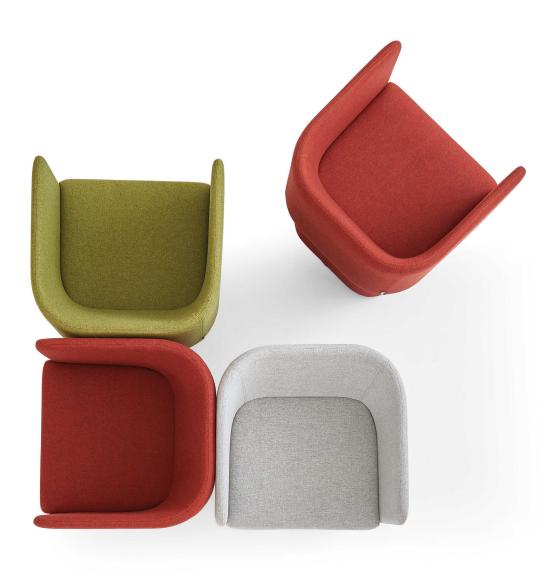

# **TOTEM**

Designer: Alp Nuhoğlu

A chair that adds spirit to the space as an iconic design object.

### **UPHOLSTERY**

The Totem Chair is made from polyurethane molded foam with a density of 65 kg/m³, shaped in special molds.

The internal structure of the Totem polyurethane includes pipe profiles that have been shaped with CNC bending in special molds. It is upholstered with either artificial leather or fabric.