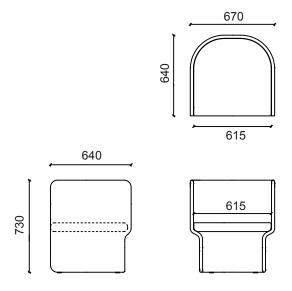

ir is made from polyurethane molded foam with a density of 65 kg/m³, shaped in special molds.

The internal structure of the Totem polyurethane includes pipe profiles that have been shaped with CNC bending in special molds. It is upholstered with either artificial leather or fabric.

## **ACCESSORIES**

Feet: The product features height-adjustable M6 bingo feet made from hard polypropylene plastic to prevent direct contact with the floor.

#### **USAGE AREA**

Totem is designed for offices, hospitals, schools, and waiting areas.

### **DESIGNER / COLLECTION**

Totem was designed by Alp Nuhoğlu for the 2018/2019 collection.

### **MATERIAL LIBRARY**

Zivella; you can access the wood, metal, fabric, and artificial leather library via the QR code below.



Material Catalog







DIMENSIONS



BRK1650 - TOTEM

# Single Package Dimensions:



Measurements are in millimeters.