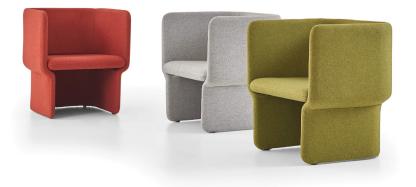

# **TOTEM**

Designer: Alp Nuhoğlu

A chair that adds spirit to the space as an iconic design object.

#### **USAGE AREA**

Totem is designed for offices, hospitals, schools, and waiting areas.