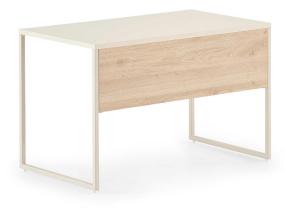

#### **DESCRIPTION**

#### **METAL STRUCTURE**

The metal legs are made from 25x25x1.5 mm metal profiles. A welded tabletop connection part made from 5 mm thick DKP steel is attached to the top of the metal legs, produced using CNC laser cutting. All metal parts are coated with a 90-micron thick textured (pebbled) electrostatic powder paint.

#### **WOODEN STRUCTURE**

The desk top, modesty panel, and separator are made from 25 mm thick melamine-coated particle board.

The desk top, modesty panel, and separator can be produced in all colors and patterns from the Zivella Particle Board Color Chart.