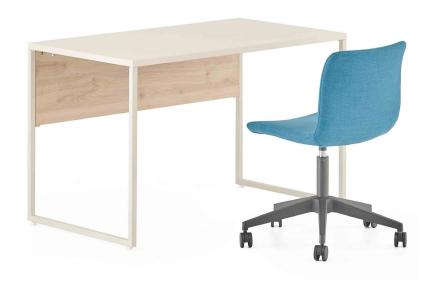

# **MILA SINGLE DESK**

Technical Data Sheet

### MILA SINGLE DESK

Designer: Adnan Serbest

Mila stands out as a product group that conveys minimalism with understated details, living simplicity and sharing these principles with its users. Mila Single Desks offer a fresh look to minimal spaces in your office while providing a solution for basic needs with their drawer unit.

#### **USAGE AREA**

Mila Single Desks are designed for workspaces such as offices.