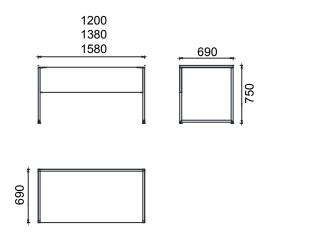

#### **DIMENSIONS**

## MILA SINGLE DESK

MTM70120 - MILA SINGLE DESK 70X120 MTM70140 - MILA SINGLE DESK 70X140 MTM70160 - MILA SINGLE DESK 70X160

MTM80140 - MILA SINGLE DESK 80X140 MTM80160 - MILA SINGLE DESK 80X160