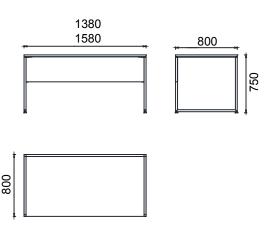

are connected to each other using Minifix, plastic dowels, and screws.

The desk top and legs are connected to each other using wood screws attached to the metal sheets on the legs.

Height-adjustable plastic bingo feet are used on the bottom of the metal legs where they make contact with the floor.

#### **USAGE AREA**

Mila Single Desks are designed for workspaces such as offices.

#### **DESIGNER / COLLECTION**

Mila Single Desks were designed by Adnan Serbest for the 2022/2023 collection.

#### **MATERIAL LIBRARY**

Zivella; you can access the wood, metal, fabric, and faux leather library using the QR code below.



Material Catalog





#### **DIMENSIONS**

## MILA SINGLE DESK



MTM70120 - MILA SINGLE DESK 70X120 MTM70140 - MILA SINGLE DESK 70X140 MTM70160 - MILA SINGLE DESK 70X160



MTM80140 - MILA SINGLE DESK 80X140 MTM80160 - MILA SINGLE DESK 80X160