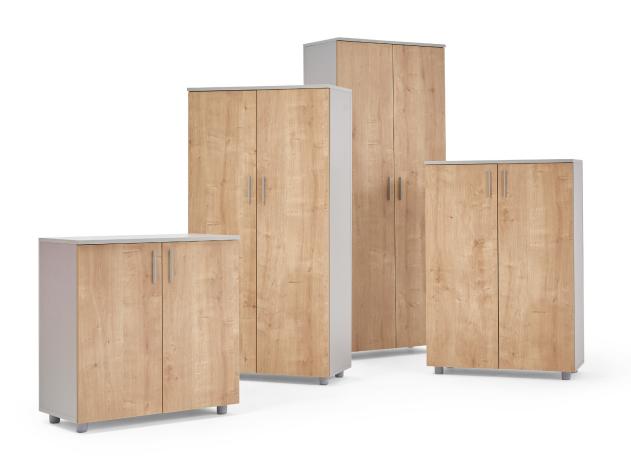

### STOR FULL-COVERED CABINET

Designer: Z Design Team

Zivella's Storage Systems, used in operational, managerial, and shared spaces, stand out with their elegance while offering functionality that meets various needs simultaneously. Their perfectly integrated structures allow office cabinets to also serve as partition panels.

#### **USAGE AREA**

The Stor Full-Covered Cabinet Group is designed for use in offices, open offices, meeting rooms, and workspaces.