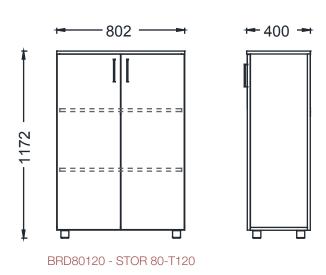

es, two of which have a soft-closing mechanism. These are produced by Hafele. Feet: The cabinet has height-adjustable plastic feet, sized Q5 cm with a height of 5 cm, produced using injection molding.

Handles: The handles are made from 128 mm electrostatically painted aluminum, produced via injection molding in special molds.

#### **USAGE AREA**

The Stor Full-Covered Cabinet Group is designed for use in offices, open offices, meeting rooms, and workspaces.

#### **DESIGNER / COLLECTION**

The Stor Full-Covered Cabinet Group was designed by Z Design Team for the 2019/2020 collection.

#### **MATERIAL LIBRARY**

Zivella; you can access the wood, metal, fabric, and faux leather library using the QR code below.



Material Catalog





## STOR FULL-COVERED CABINET

#### **DIMENSIONS**









Measurements are in millimeters.