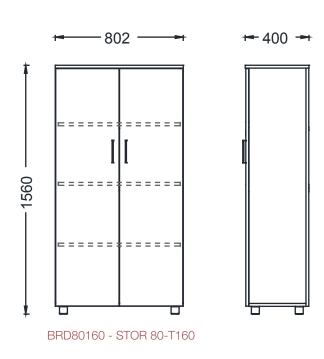

nges, two of which have a soft-closing mechanism. These are produced by Hafele. Feet: The cabinet has height-adjustable plastic feet, sized Q5 cm with a height of 5 cm, produced using injection molding.

Handles: The handles are made from 128 mm electrostatically painted aluminum, produced via injection molding in special molds.

#### **USAGE AREA**

The Stor Full-Covered Cabinet Group is designed for use in offices, open offices, meeting rooms, and workspaces.

#### **DESIGNER / COLLECTION**

The Stor Full-Covered Cabinet Group was designed by Z Design Team for the 2019/2020 collection.

#### **MATERIAL LIBRARY**

Zivella; you can access the wood, metal, fabric, and faux leather library using the QR code below.



Material Catalog





## STOR FULL-COVERED CABINET

#### **DIMENSIONS**









Measurements are in millimeters.