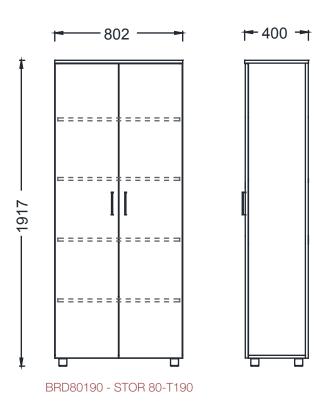

hinges, two of which have a soft-closing mechanism. These are produced by Hafele. Feet: The cabinet has height-adjustable plastic feet, sized Q5 cm with a height of 5 cm, produced using injection molding.

Handles: The handles are made from 128 mm electrostatically painted aluminum, produced via injection molding in special molds.

#### **USAGE AREA**

The Stor Full-Covered Cabinet Group is designed for use in offices, open offices, meeting rooms, and workspaces.

#### **DESIGNER / COLLECTION**

The Stor Full-Covered Cabinet Group was designed by Z Design Team for the 2019/2020 collection.

#### **MATERIAL LIBRARY**

Zivella; you can access the wood, metal, fabric, and faux leather library using the QR code below.



Material Catalog





## STOR FULL-COVERED CABINET

#### **DIMENSIONS**









Measurements are in millimeters.