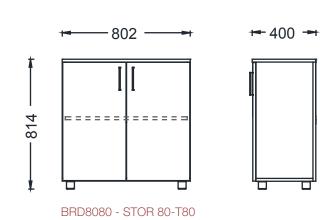

, two of which have a soft-closing mechanism. These are produced by Hafele. Feet: The cabinet has height-adjustable plastic feet, sized Q5 cm with a height of 5 cm, produced using injection molding.

Handles: The handles are made from 128 mm electrostatically painted aluminum, produced via injection molding in special molds.

#### **USAGE AREA**

The Stor Full-Covered Cabinet Group is designed for use in offices, open offices, meeting rooms, and workspaces.

#### **DESIGNER / COLLECTION**

The Stor Full-Covered Cabinet Group was designed by Z Design Team for the 2019/2020 collection.

#### **MATERIAL LIBRARY**

Zivella; you can access the wood, metal, fabric, and faux leather library using the QR code below.



Material Catalog





## STOR FULL-COVERED CABINET

#### **DIMENSIONS**









Measurements are in millimeters.