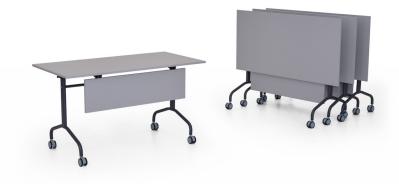

# FOLD FOLDING TABLE

Designer: Z Design Team

Fold tables can be arranged in different configurations based on the number of people and the intended use, making them suitable for meetings, training sessions, and seminars. The tables can be connected to each other using a connector accessory, locked with wheels, easily transported, and folded for easy storage, saving space.

#### ACCESSORIES

Wheels: The table uses movable wheels made from polypropylene plastic material with a diameter of Q60 mm and equipped with a lockable mechanism.

Connections: The tabletop is mounted to the legs using screws and metal sheets. The tables can be connected to each other using plastic connection accessories under the tabletop.

Folding Mechanism: The Folding Table Mechanism is made from metal sheets and hard plastic materials. The pull handle part is made from a Q25 mm diameter metal profile tube.