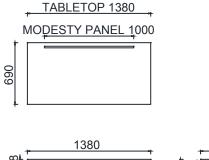

## DIMENSIONS

# FOLD FOLDING TABLE

FD70140- FOLD FOLDING TABLE 70x140

FD70160- FOLD FOLDING TABLE 70x160

Measurements are in millimeters.