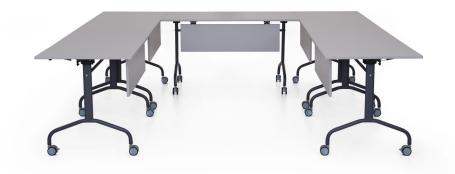

# FOLD FOLDING TABLE

Designer: Z Design Team

Fold tables can be arranged in different configurations based on the number of people and the intended use, making them suitable for meetings, training sessions, and seminars. The tables can be connected to each other using a connector accessory, locked with wheels, easily transported, and folded for easy storage, saving space.

#### ACCESSORIES

Wheels: The table uses movable wheels made from polypropylene plastic material with a diameter of Q60 mm and equipped with a lockable mechanism.

Connections: The tabletop is mounted to the legs using screws and metal sheets. The tables can be connected to each other using plastic connection accessories under the tabletop.