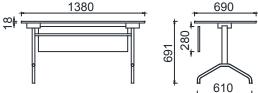

## DIMENSIONS

# FOLD FOLDING TABLE

FD70140- FOLD FOLDING TABLE 70x140

FD70160- FOLD FOLDING TABLE 70x160

Measurements are in millimeters.