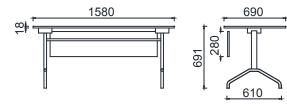

## DIMENSIONS

# FOLD FOLDING TABLE

FD70140- FOLD FOLDING TABLE 70x140

FD70160- FOLD FOLDING TABLE 70x160

Measurements are in millimeters.