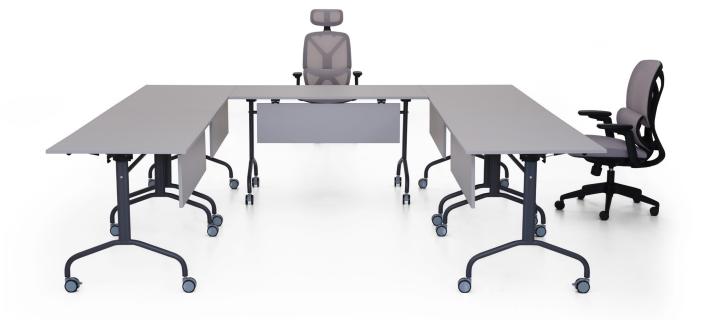

# FOLD FOLDING TABLE

Designer: Z Design Team

Fold tables can be arranged in different configurations based on the number of people and the intended use, making them suitable for meetings, training sessions, and seminars. The tables can be connected to each other using a connector accessory, locked with wheels, easily transported, and folded for easy storage, saving space.

### **USAGE AREA**

The Fold Folding Table is designed for indoor spaces such as meeting rooms, executive rooms, and workspaces.