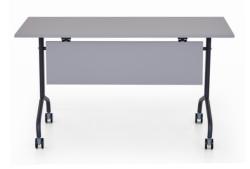

#### **METAL LEGS**

The Fold table legs are made from elliptical special profiles measuring 60x30 mm and Q28x1.5 mm diameter metal tube profiles. All metal parts are coated with a minimum of 90-micron thick textured electrostatic powder paint.

#### **TABLETOP / MODESTY PANEL**

Tabletop: The Fold table tops are made from 18 mm thick, melamine-coated E1 quality particle board. The edges of the tabletop are protected with 1 mm thick impact-resistant PVC edge banding. The tabletop is connected to the CNC-bent legs via a Folding Table Mechanism system made from hard plastic materials and metal sheets.

Modesty Panel: The modesty panel of the Fold table is made from 30 mm thick, melamine-coated E1 quality particle board. The edges are protected with 1 mm thick PVC edge banding.