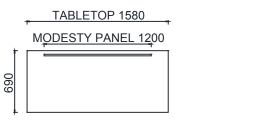

#### **TABLETOP / MODESTY PANEL**

Tabletop: The Fold table tops are made from 18 mm thick, melamine-coated E1 quality particle board. The edges of the tabletop are protected with 1 mm thick impact-resistant PVC edge banding. The tabletop is connected to the CNC-bent legs via a Folding Table Mechanism system made from hard plastic materials and metal sheets.

Modesty Panel: The modesty panel of the Fold table is made from 30 mm thick, melamine-coated E1 quality particle board. The edges are protected with 1 mm thick PVC edge banding.

## DIMENSIONS

# FOLD FOLDING TABLE

FD70140- FOLD FOLDING TABLE 70x140

FD70160- FOLD FOLDING TABLE 70x160

Measurements are in millimeters.