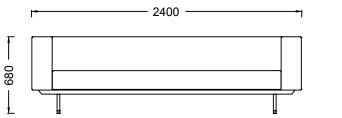

nd 30x30x1.5 mm. On the surface of metal base, electrostatic oven coating or heat-treated chrome plating is used to give resistance to oxidizing and corrosion. Metal leg is coated with 90 micron-thick rough-textured powder coating using electrostatic powder coating.

#### **ACCESSORY**

Foot: Fit-in feet for Q22 tube made of hard plastic are used in the floor contacting part of the metal leg.

#### **AREA OF USE**

D-Armchair is designed for lobbies, office rooms and home-type interior spaces.

#### **DESIGNER / COLLECTION**

Koza Product Group is designed by Z Design Team. It was designed for 2020/2021 collection.

#### **MATERIAL LIBRARY**

Scan the QR code below to access Zivella's wood, metal, fabric and faux leather library.



Material Catalog







# **KOZA**

## **MEASUREMENTS**





BRK2053 - KOZA TRIPLE



BRK2052 - KOZA DOUBLE

### **Parcel Measurements**



BRK2053 - KOZA TRIPLE

1850mm 1850mm

BRK2052 - KOZA DOUBLE

Unit of measurement is milimeters.