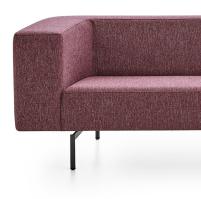

#### **FRAME**

Backrest: The backrest is made of 3rd grade air-dried massive beech and 18 mm CNC-cut particleboard.

5cm-thick HR sponge of 35 DNS and 1cm-thick grey sponge are used in the backrest with 1 cm-thick bondex sponge to form outer lines. Seat: The seat is made of 3rd grade air-dried massive beech and 18 mm CNC-cut particleboard. 8cm thick HR sponge of 35 DNS is used in the seat.

#### **METAL LEG**

It is made of Q22 and 1,5 mm metal profile tube and metal profile in the size of 30x10x1.5 and 30x30x1.5 mm. On the surface of metal base, electrostatic oven coating or heat-treated chrome plating is used to give resistance to oxidizing and corrosion. Metal leg is coated with 90 micron-thick rough-textured powder coating using electrostatic powder coating.

#### **ACCESSORY**

Foot: Fit-in feet for Q22 tube made of hard plastic are used in the floor contacting part of the metal leg.