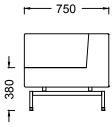

30x30x1.5 mm. On the surface of metal base, electrostatic oven coating or heat-treated chrome plating is used to give resistance to oxidizing and corrosion. Metal leg is coated with 90 micron-thick rough-textured powder coating using electrostatic powder coating.

#### **ACCESSORY**

Foot: Fit-in feet for Q22 tube made of hard plastic are used in the floor contacting part of the metal leg.

#### **AREA OF USE**

D-Armchair is designed for lobbies, office rooms and home-type interior spaces.

#### **DESIGNER / COLLECTION**

Koza Product Group is designed by Z Design Team. It was designed for 2020/2021 collection.

#### **MATERIAL LIBRARY**

Scan the QR code below to access Zivella's wood, metal, fabric and faux leather library.



Material Catalog







# **KOZA**

## **MEASUREMENTS**





BRK2053 - KOZA TRIPLE



BRK2052 - KOZA DOUBLE

### **Parcel Measurements**



BRK2053 - KOZA TRIPLE

1850mm 1850mm

BRK2052 - KOZA DOUBLE

Unit of measurement is milimeters.