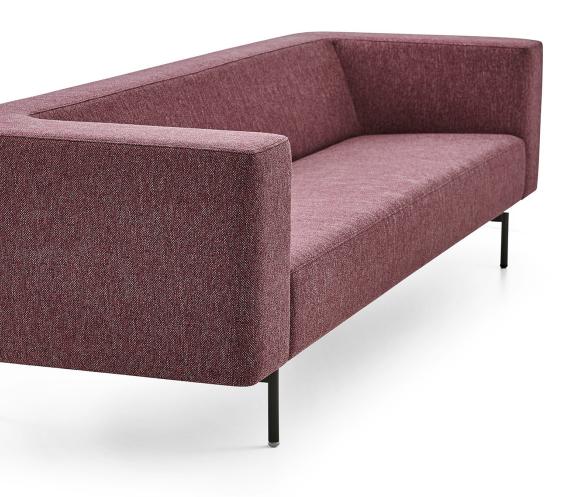

# **KOZA**Technical Data Sheet

**KOZA** 

Designer: Z Design Team

Koza turns heads with its simple and robust design.

Offering simplicity and comfort in unity, Koza is made to give an innovative and modern mood to where it is found particularly with its vibrant colours.

#### **FRAME**

Backrest: The backrest is made of 3rd grade air-dried massive beech and 18 mm CNC-cut particleboard.

5cm-thick HR sponge of 35 DNS and 1cm-thick grey sponge are used in the backrest with 1 cm-thick bondex sponge to form outer lines. Seat: The seat is made of 3rd grade air-dried massive beech and 18 mm CNC-cut particleboard. 8cm thick HR sponge of 35 DNS is used in the seat.

#### **METAL LEG**

It is made of Q22 and 1,5 mm metal profile tube and metal profile in the size of 30x10x1.5 and 30x30x1.5 mm. On the surface of metal base, electrostatic oven coating or heat-treated chrome plating is used to give resistance to oxidizing and corrosion. Metal leg is coated with 90 micron-thick rough-textured powder coating using electrostatic powder coating.