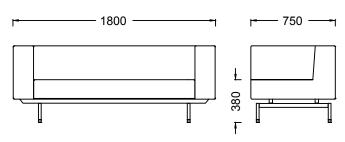

face of metal base, electrostatic oven coating or heat-treated chrome plating is used to give resistance to oxidizing and corrosion. Metal leg is coated with 90 micron-thick rough-textured powder coating using electrostatic powder coating.

#### **ACCESSORY**

Foot: Fit-in feet for Q22 tube made of hard plastic are used in the floor contacting part of the metal leg.

#### **AREA OF USE**

D-Armchair is designed for lobbies, office rooms and home-type interior spaces.

#### **DESIGNER / COLLECTION**

Koza Product Group is designed by Z Design Team. It was designed for 2020/2021 collection.

#### **MATERIAL LIBRARY**

Scan the QR code below to access Zivella's wood, metal, fabric and faux leather library.



Material Catalog







# **KOZA**

## **MEASUREMENTS**





BRK2053 - KOZA TRIPLE



BRK2052 - KOZA DOUBLE

### **Parcel Measurements**



BRK2053 - KOZA TRIPLE

1850mm 1850mm

BRK2052 - KOZA DOUBLE

Unit of measurement is milimeters.