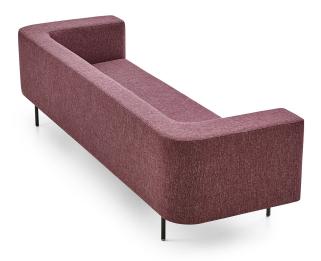

# **KOZA**Technical Data Sheet

**KOZA** 

Designer: Z Design Team

Koza turns heads with its simple and robust design.

Offering simplicity and comfort in unity, Koza is made to give an innovative and modern mood to where it is found particularly with its vibrant colours.

## **MEASUREMENTS**

BRK2053 - KOZA TRIPLE

BRK2052 - KOZA DOUBLE