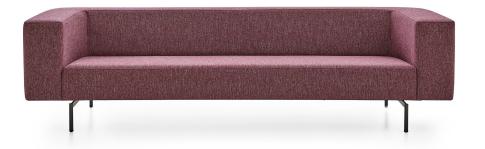

# **KOZA**Technical Data Sheet

**KOZA** 

Designer: Z Design Team

Koza turns heads with its simple and robust design.

Offering simplicity and comfort in unity, Koza is made to give an innovative and modern mood to where it is found particularly with its vibrant colours.

#### **AREA OF USE**

D-Armchair is designed for lobbies, office rooms and home-type interior spaces.