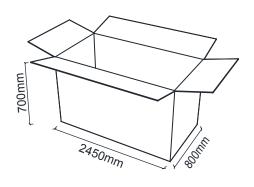

### **Parcel Measurements**

BRK2053 - KOZA TRIPLE

1850mm 1850mm

BRK2052 - KOZA DOUBLE

Unit of measurement is milimeters.