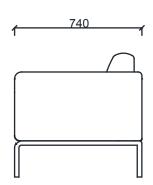

# PARK SOFA/ARMCHAIR

BRK1152 - PARK DOUBLE SHORT

BRK1151 - PARK SINGLE SHORT

### **Parcel Measurements**

BRK1151 - PARK SINGLE SHORT

BRK1152 - PARK DOUBLE SHORT

Unit of measurement is milimeters.