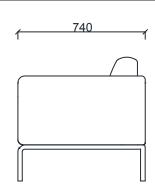

# PARK SOFA/ARMCHAIR

BRK1152 - PARK DOUBLE SHORT

BRK1151 - PARK SINGLE SHORT

### **Parcel Measurements**

BRK1151 - PARK SINGLE SHORT

BRK1152 - PARK DOUBLE SHORT

Unit of measurement is milimeters.