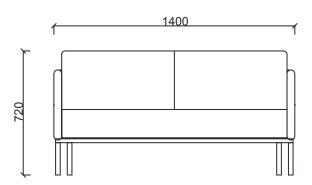

# PARK SOFA/ARMCHAIR

BRK1152 - PARK DOUBLE SHORT

BRK1151 - PARK SINGLE SHORT

### **Parcel Measurements**

BRK1151 - PARK SINGLE SHORT

BRK1152 - PARK DOUBLE SHORT

Unit of measurement is milimeters.