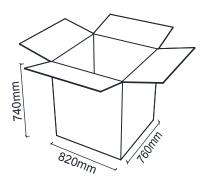

# PARK SOFA/ARMCHAIR

BRK1152 - PARK DOUBLE SHORT

BRK1151 - PARK SINGLE SHORT

### **Parcel Measurements**

BRK1151 - PARK SINGLE SHORT

BRK1152 - PARK DOUBLE SHORT

Unit of measurement is milimeters.