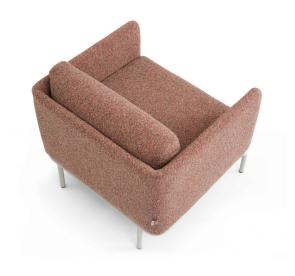

### SEAT

Seat wood frame is manufactured from 2nd class kiln-dried beech timber and 8mm raw MDF materials.

Seat is upholstered with 10cm thick 35HR sponge and fabric upholstery.

# **BACK CUSHIONS**

Back cushions are filled with bead silicone material and covered with fabric, which ensures that it maintains its form.