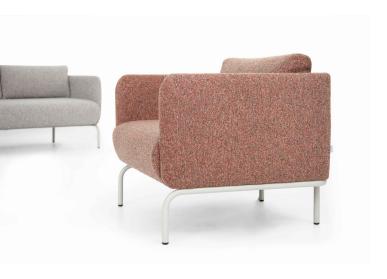

#### **FRAME**

The upper body frame is made of CNC bent Q22x1.5mm and Q17x2mm metal profile pipes, 20x5mm metal llama and metal bar, shaped bydrawing from DKP sheet in special molds.

Upper body trim; 12mm thick, 14DNS density sponge and fabric are covering the metal frame.

# **BACK CUSHIONS**

Back cushions are filled with bead silicone material and covered with fabric, which ensures that it maintains its form.