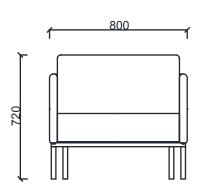

# PARK SOFA/ARMCHAIR

BRK1152 - PARK DOUBLE SHORT

BRK1151 - PARK SINGLE SHORT

### **Parcel Measurements**

BRK1151 - PARK SINGLE SHORT

BRK1152 - PARK DOUBLE SHORT

Unit of measurement is milimeters.