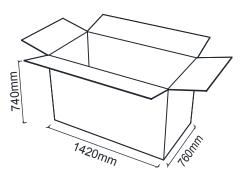

# PARK SOFA/ARMCHAIR

BRK1152 - PARK DOUBLE SHORT

BRK1151 - PARK SINGLE SHORT

### **Parcel Measurements**

BRK1151 - PARK SINGLE SHORT

BRK1152 - PARK DOUBLE SHORT

Unit of measurement is milimeters.