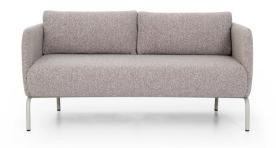

.

### SEAT

Seat wood frame is manufactured from 2nd class kiln-dried beech timber and 8mm raw MDF materials.

Seat is upholstered with 10cm thick 35HR sponge and fabric upholstery.

# **BACK CUSHIONS**

Back cushions are filled with bead silicone material and covered with fabric, which ensures that it maintains its form.

### **ACCESSORY**

Q21mm glides made of rigid plastic material are located under the bottom of the product that is in contact with the ground.

#### **AREA OF USE**

Park is designed for interior spaces such as executive rooms and waiting areas.

# **DESIGNER / COLLECTION**

Park Product Group is designed by Alp Nuhoğlu.

#### **MATERIAL LIBRARY**

You can access the wood, metal, fabric and artificial leather library with the following QR code.



Material Library









# PARK SOFA/ARMCHAIR







BRK1152 - PARK DOUBLE SHORT





BRK1151 - PARK SINGLE SHORT

### **Parcel Measurements**



BRK1151 - PARK SINGLE SHORT



BRK1152 - PARK DOUBLE SHORT

Unit of measurement is milimeters.