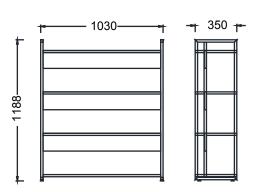

#### **DIMENSIONS**

### MILA STORAGE GROUP

MK10384 - MILA WORKBOOK SHELF 103x35x84h

MK103120 - MILA WORKBOOK SHELF 103x35x120h

MK103154 - MILA WORKBOOK SHELF 103x35x154h

MK103190 - MILA WORKBOOK SHELF 103x35x190h

Measurements are in millimeters.