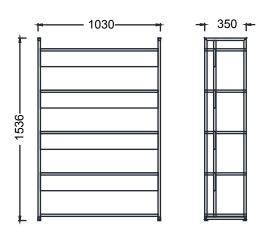

#### **DIMENSIONS**

### MILA STORAGE GROUP

MK10384 - MILA WORKBOOK SHELF 103x35x84h

MK103120 - MILA WORKBOOK SHELF 103x35x120h

MK103154 - MILA WORKBOOK SHELF 103x35x154h

MK103190 - MILA WORKBOOK SHELF 103x35x190h

Measurements are in millimeters.