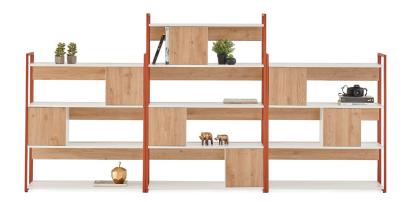

### MILA STORAGE GROUP

Designer: Adnan Serbest

With its minimal details and sense of simplicity, the Mila collection stands out, offering a coherent design that creates shared workspaces where employees can feel comfortable, with various size alternatives.

#### **USAGE AREA**

The Mila Storage Group is designed for executive offices, meeting rooms, and workspaces.