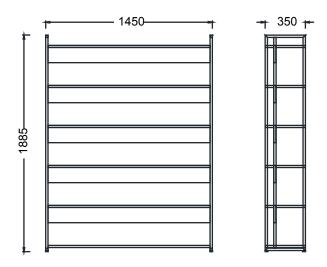

## MILA STORAGE GROUP

MKK14035 - MILA WORKBOOK SHELF 142x35x190h

MKK14135 - MILA WORKBOOK SHELF 142x35x154h

MK14235 - MILA WORKBOOK SHELF 142x35x120h

**Zivella**