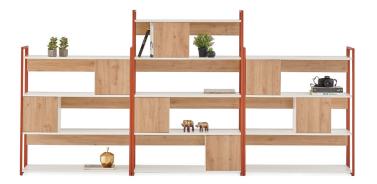

### MILA STORAGE GROUP

Designer: Adnan Serbest

With its minimal details and sense of simplicity, the Mila collection stands out, offering a coherent design that creates shared workspaces where employees can feel comfortable, with various size alternatives.

#### **USAGE AREA**

The Mila Storage Group is designed for executive offices, meeting rooms, and workspaces.