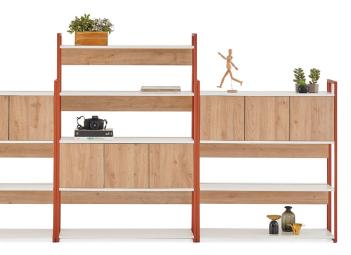

### MILA STORAGE GROUP

Designer: Adnan Serbest

With its minimal details and sense of simplicity, the Mila collection stands out, offering a coherent design that creates shared workspaces where employees can feel comfortable, with various size alternatives.

#### **USAGE AREA**

The Mila Storage Group is designed for executive offices, meeting rooms, and workspaces.