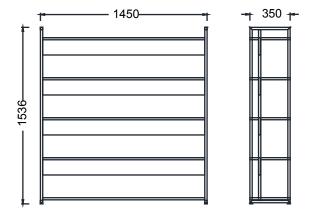

## MILA STORAGE GROUP

MKK14035 - MILA WORKBOOK SHELF 142x35x190h

MKK14135 - MILA WORKBOOK SHELF 142x35x154h

MK14235 - MILA WORKBOOK SHELF 142x35x120h

**Zivella**