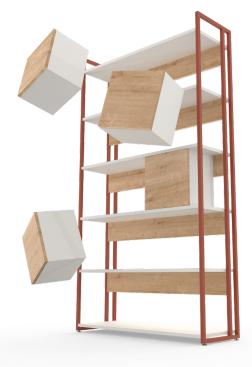

#### **METAL STRUCTURE**

In the Shelf-Storage System Group, all wooden parts are made from 18 mm thick, melamine-coated particle board.

The bookshelf shelves are composed of three parts: front piece, back piece, and intermediate divider for each shelf. All wooden parts can be produced in the full range of colors and patterns from the Zivella Melamine Colors Catalog.

#### **WOODEN STRUCTURE**

The bookshelf legs are made from 20x20x1.5 mm metal profile material. They can be painted in any static color from the Zivella Metal Colors Catalog.

#### ACCESSORIES

The shelf panels and dividers are connected to each other and to the legs using Minifix and Plastic Dowel connection elements.

Adjustable plastic bingo feet are used on the surfaces of the metal legs that come into contact with the floor.

A total of three cabinet modules can be mounted on a single shelf. The cabinet modules are produced in a demountable form and are intended to be assembled by the user in a personalized space.