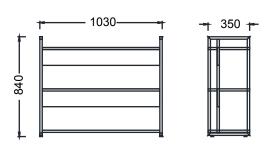

#### **DIMENSIONS**

### MILA STORAGE GROUP

MK10384 - MILA WORKBOOK SHELF 103x35x84h

MK103120 - MILA WORKBOOK SHELF 103x35x120h

MK103154 - MILA WORKBOOK SHELF 103x35x154h

MK103190 - MILA WORKBOOK SHELF 103x35x190h

Measurements are in millimeters.