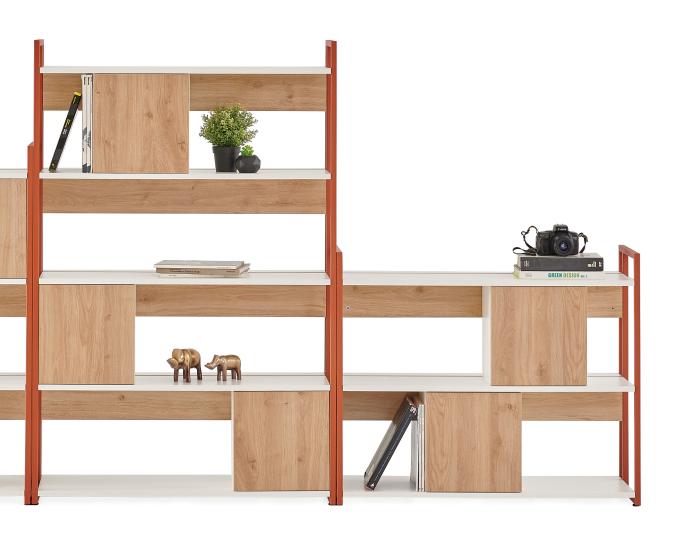

#### **METAL STRUCTURE**

In the Shelf-Storage System Group, all wooden parts are made from 18 mm thick, melamine-coated particle board.

The bookshelf shelves are composed of three parts: front piece, back piece, and intermediate divider for each shelf. All wooden parts can be produced in the full range of colors and patterns from the Zivella Melamine Colors Catalog.

#### **WOODEN STRUCTURE**

The bookshelf legs are made from 20x20x1.5 mm metal profile material. They can be painted in any static color from the Zivella Metal Colors Catalog.

The cabinet body is made from 18 mm thick particle board with a 45-degree joint detail, forming a monoblock structure.

The cabinet doors use two non-soft-closing hinges. The doors are handle-free, utilizing a push-to-open mechanism.

A total of three cabinet modules can be mounted on a single shelf. The cabinet modules are produced in a demountable form and are intended to be assembled by the user in a personalized space.