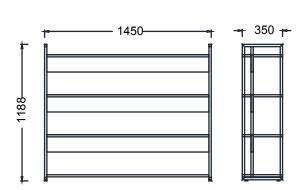

## MILA STORAGE GROUP

MKK14035 - MILA WORKBOOK SHELF 142x35x190h

MKK14135 - MILA WORKBOOK SHELF 142x35x154h

MK14235 - MILA WORKBOOK SHELF 142x35x120h

**Zivella**