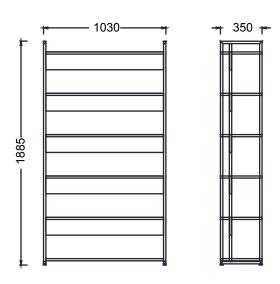

#### **DIMENSIONS**

### MILA STORAGE GROUP

MK10384 - MILA WORKBOOK SHELF 103x35x84h

MK103120 - MILA WORKBOOK SHELF 103x35x120h

MK103154 - MILA WORKBOOK SHELF 103x35x154h

MK103190 - MILA WORKBOOK SHELF 103x35x190h

Measurements are in millimeters.