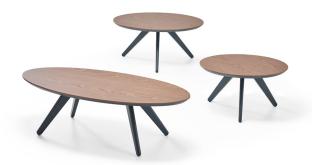

## KULA COFFEE TABLE GROUP

KLK12060 - KULA ELLIPTICAL COFFEE TABLE (120x60x35h) KLK12060 - KULA ELLIPTICAL COFFEE TABLE (120x60x35h)

KLKQ85 - KULA ROUND COFFEE TABLE (Diameter: 85x40h) KLMQ85 - KULA ROUND COFFEE TABLE (Diameter: 85x40h)

KLKQ65 - KULA ROUND COFFEE TABLE (Diameter: 65x35h) KLMQ65 - KULA ROUND COFFEE TABLE (Diameter: 65x35h)