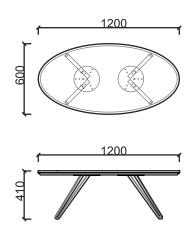

#### DIMENSIONS

## KULA COFFEE TABLE GROUP

KLK12060 - KULA ELLIPTICAL COFFEE TABLE (120x60x35h) KLK12060 - KULA ELLIPTICAL COFFEE TABLE (120x60x35h)

KLKQ85 - KULA ROUND COFFEE TABLE (Diameter: 85x40h) KLMQ85 - KULA ROUND COFFEE TABLE (Diameter: 85x40h)