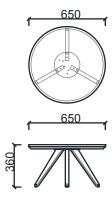

#### DIMENSIONS

KLKQ65 - KULA ROUND COFFEE TABLE (Diameter: 65x35h) KLMQ65 - KULA ROUND COFFEE TABLE (Diameter: 65x35h)