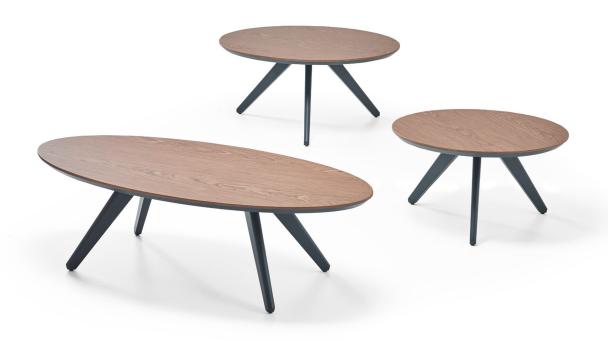

# KULA COFFEE TABLE GROUP

Technical Data Sheet

### KULA COFFEE TABLE GROUP

Designer: Z Design Team

Kula, with its wooden texture, offers an elegant and minimalist appearance. Its rounded edges, dimensions, and timeless design make it a complementary piece for many sofas.

## KULA COFFEE TABLE GROUP

KLK12060 - KULA ELLIPTICAL COFFEE TABLE (120x60x35h) KLK12060 - KULA ELLIPTICAL COFFEE TABLE (120x60x35h)

KLKQ85 - KULA ROUND COFFEE TABLE (Diameter: 85x40h) KLMQ85 - KULA ROUND COFFEE TABLE (Diameter: 85x40h)

KLKQ65 - KULA ROUND COFFEE TABLE (Diameter: 65x35h) KLMQ65 - KULA ROUND COFFEE TABLE (Diameter: 65x35h)