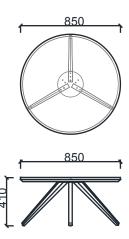

#### DIMENSIONS

## KULA COFFEE TABLE GROUP

KLK12060 - KULA ELLIPTICAL COFFEE TABLE (120x60x35h) KLK12060 - KULA ELLIPTICAL COFFEE TABLE (120x60x35h)

KLKQ85 - KULA ROUND COFFEE TABLE (Diameter: 85x40h) KLMQ85 - KULA ROUND COFFEE TABLE (Diameter: 85x40h)