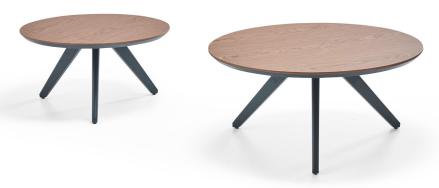

## KULA COFFEE TABLE GROUP

KLK12060 - KULA ELLIPTICAL COFFEE TABLE (120x60x35h) KLK12060 - KULA ELLIPTICAL COFFEE TABLE (120x60x35h)

KLKQ85 - KULA ROUND COFFEE TABLE (Diameter: 85x40h) KLMQ85 - KULA ROUND COFFEE TABLE (Diameter: 85x40h)

KLKQ65 - KULA ROUND COFFEE TABLE (Diameter: 65x35h) KLMQ65 - KULA ROUND COFFEE TABLE (Diameter: 65x35h)