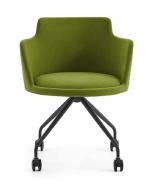

#### **UPHOLSTERY**

Monoblock frame is made of polyurethane molded foam with a density of  $55\ \text{kg/m3}$  shaped in special molds.

The seat part is upholstered with 2cm thick 28DNS gray foam and 2cm thick 25DNS HR foam on 12mm raw MDF material.