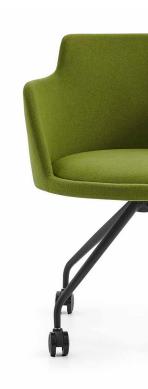

# SAR MEETING CHAIR

Designer: Z Design Team

With its deep seating and body embracing from both sides, Sar is extremely comfortable and inviting. It is possible to create warm and friendly waiting spaces in all kinds of venues. Different leg alternatives make Sar adaptable to various utility purposes.

#### **LEG**

The metal base is a conical base with a diameter of Q25mm and a wall thickness of 2mm, shaped by CNC bending in special molds. It is an electrostatic oven-dyed base.

#### **UPHOLSTERY**

Monoblock frame is made of polyurethane molded foam with a density of  $55\ \text{kg/m3}$  shaped in special molds.

The seat part is upholstered with 2cm thick 28DNS gray foam and 2cm thick 25DNS HR foam on 12mm raw MDF material.