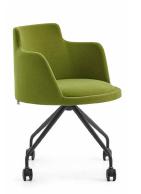

# SAR MEETING CHAIR

Designer: Z Design Team

With its deep seating and body embracing from both sides, Sar is extremely comfortable and inviting. It is possible to create warm and friendly waiting spaces in all kinds of venues. Different leg alternatives make Sar adaptable to various utility purposes.

#### **DESCRIPTIONS**