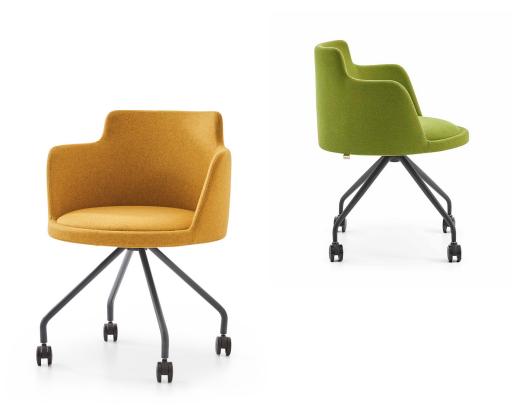

# SAR MEETING CHAIR

Designer: Z Design Team

With its deep seating and body embracing from both sides, Sar is extremely comfortable and inviting. It is possible to create warm and friendly waiting spaces in all kinds of venues. Different leg alternatives make Sar adaptable to various utility purposes.

#### **LEG**

The metal base is a conical base with a diameter of Q25mm and a wall thickness of 2mm, shaped by CNC bending in special molds. It is an electrostatic oven-dyed base.

## **ACCESSORY**

The caster wheels are 50mm diameter wheels made of rigid plastic that can rotate in all directions with 11mm stem.