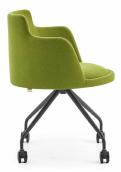

#### **LEG**

The metal base is a conical base with a diameter of Q25mm and a wall thickness of 2mm, shaped by CNC bending in special molds. It is an electrostatic oven-dyed base.

## **ACCESSORY**

The caster wheels are 50mm diameter wheels made of rigid plastic that can rotate in all directions with 11mm stem.