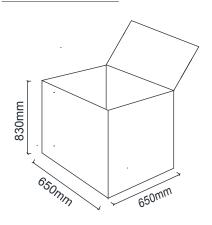

$  shaped in special molds.

The seat part is upholstered with 2cm thick 28DNS gray foam and 2cm thick 25DNS HR foam on 12mm raw MDF material.

## **ACCESSORY**

The caster wheels are 50mm diameter wheels made of rigid plastic that can rotate in all directions with 11mm stem.

#### **AREA OF USE**

Sar Meeting Chair is designed for interiors such as office rooms, meeting rooms.

#### **DESIGNER / COLLECTION**

Sar Product Group was designed by Z Design Team. It was designed for 2022/2023 collection.

#### **MATERIAL LIBRARY**

You can access Zivella's library of wood, metal, fabric and artificial leather with the QR code below.



Material Library











SAR MEETING CHAIR

# **MEASUREMENTS**





BRK201 - SAR MEETING (Static) BRK201K - SAR MEETING (Chrome)

## **Parcel Measurements**





Unit of measurement is milimeters.