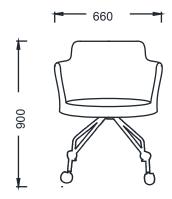

# **MEASUREMENTS**

BRK201 - SAR MEETING (Static) BRK201K - SAR MEETING (Chrome)

## **Parcel Measurements**

Unit of measurement is milimeters.