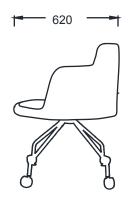

# **MEASUREMENTS**

BRK201 - SAR MEETING (Static) BRK201K - SAR MEETING (Chrome)