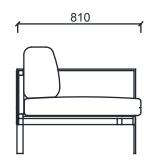

#### **MEASUREMENTS**

BRK1003K - REN TRIPLE

BRK1001 - REN SINGLE BRK1001K - REN SINGLE