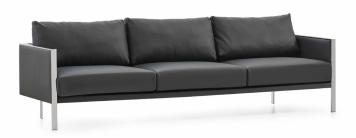

### Technical Data Sheet

**REN** 

Designer: Alp Nuhoğlu

Offering a visual richness in every aspect with the harmonious combination of metal and leather, Ren, with its comfortable structure that adds value to the space, is located in executive rooms.

#### **METAL STRUCTURE**

Metal bases and arms are manufactured from metal profiles in the dimensions of 40x10x1.5mm and 30x20x1.5mm. The arms and bases are painted with electrostatic oven.

On the surfaces of the metal bases that come into contact with the ground, internal insert shoes made of plastic material with the size of 40x10mm are used.

#### **UPHOLSTERY**

Seat sponge is 35 HR CNC cut sponge upholstered in fabric or artificial leather.

Back sponges should be covered with fabric or artificial leather on bead silicone sponge.

The inner parts of the arm and back metal coatings are upholstered with 10mm fiber on 8mm panels and wooden frames. It is covered with fabric or artificial leather.

#### **AREA OF USE**

Ren Sofa / Armchair is designed for interiors such as executive rooms and waiting areas.