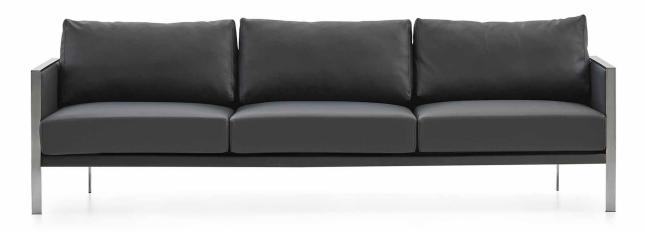

### Technical Data Sheet

**REN** 

Designer: Alp Nuhoğlu

Offering a visual richness in every aspect with the harmonious combination of metal and leather, Ren, with its comfortable structure that adds value to the space, is located in executive rooms.

#### **METAL STRUCTURE**

Metal bases and arms are manufactured from metal profiles in the dimensions of 40x10x1.5mm and 30x20x1.5mm. The arms and bases are painted with electrostatic oven.

On the surfaces of the metal bases that come into contact with the ground, internal insert shoes made of plastic material with the size of 40x10mm are used.

#### **UPHOLSTERY**

Seat sponge is 35 HR CNC cut sponge upholstered in fabric or artificial leather.

Back sponges should be covered with fabric or artificial leather on bead silicone sponge.

The inner parts of the arm and back metal coatings are upholstered with 10mm fiber on 8mm panels and wooden frames. It is covered with fabric or artificial leather.

#### **AREA OF USE**

Ren Sofa / Armchair is designed for interiors such as executive rooms and waiting areas.