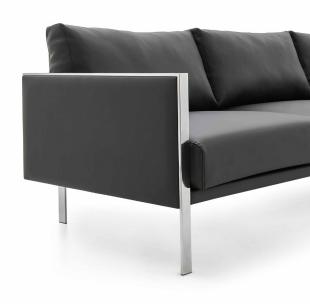

#### **METAL STRUCTURE**

Metal bases and arms are manufactured from metal profiles in the dimensions of 40x10x1.5mm and 30x20x1.5mm. The arms and bases are painted with electrostatic oven.

On the surfaces of the metal bases that come into contact with the ground, internal insert shoes made of plastic material with the size of 40x10mm are used.

#### **UPHOLSTERY**

Seat sponge is 35 HR CNC cut sponge upholstered in fabric or artificial leather.

Back sponges should be covered with fabric or artificial leather on bead silicone sponge.

The inner parts of the arm and back metal coatings are upholstered with 10mm fiber on 8mm panels and wooden frames. It is covered with fabric or artificial leather.

#### **ACCESSORY**

On the surfaces of the metal feet in contact with the ground, 40x10mm sized plastic material made of inner fitting glides are used.