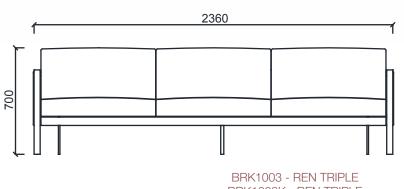

#### **MEASUREMENTS**

BRK1003K - REN TRIPLE

BRK1001 - REN SINGLE BRK1001K - REN SINGLE