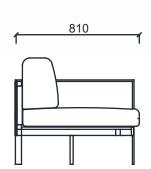

#### **MEASUREMENTS**

BRK1003K - REN TRIPLE

BRK1001 - REN SINGLE BRK1001K - REN SINGLE