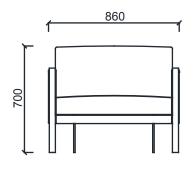

#### **MEASUREMENTS**

BRK1003K - REN TRIPLE

BRK1001 - REN SINGLE BRK1001K - REN SINGLE