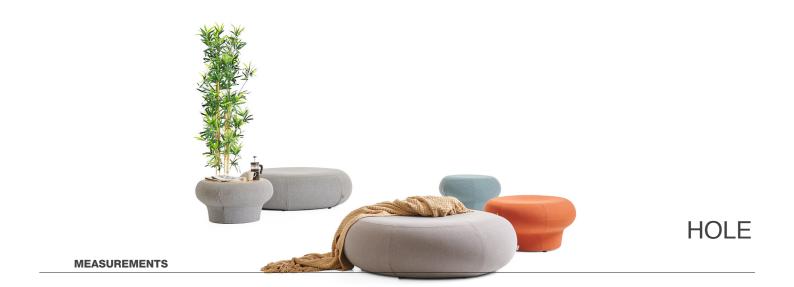

HOLE

Designer: Selami Gündüzeri

Hole product group was designed to attract users in lounge areas, and it was inspired by the gravitational pull of black holes. The middle space formed when different modules are combined can be used as an area for plants or a room divider. Hole can be configured in many forms thanks to its modular system.

#### MODULS

Hole Lounge Group offers the opportunity to create dozens of combinations and products with 7 different product modules.

It consists of Flat Lounge Module, Lounge Module with Backrest, Corner Lounge Module, Coffee Table and poufs in 3 different dimensions.

When assembled together as a single unit, the space formed in the middle is designed to offer functionality. An area has been designed for landscape, separation or storage elements.

Hole Lounge Group modules can be combined with each other in great harmony. All modules are designed for modular use.