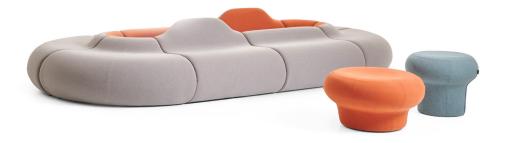

HOLE

Designer: Selami Gündüzeri

Hole product group was designed to attract users in lounge areas, and it was inspired by the gravitational pull of black holes. The middle space formed when different modules are combined can be used as an area for plants or a room divider. Hole can be configured in many forms thanks to its modular system.

#### MODULS

Hole Lounge Group offers the opportunity to create dozens of combinations and products with 7 different product modules.

It consists of Flat Lounge Module, Lounge Module with Backrest, Corner Lounge Module, Coffee Table and poufs in 3 different dimensions.

When assembled together as a single unit, the space formed in the middle is designed to offer functionality. An area has been designed for landscape, separation or storage elements.

Hole Lounge Group modules can be combined with each other in great harmony. All modules are designed for modular use.

# **AREA OF USE**

Hole Lounge Group can be used in hotels, shopping malls, hospitals, and office lounge areas.

It can be customized according to the desired area, dimensions and function in interior projects. While it can be grouped into lounge areas as clusters, it can be used in circular, linear or geometric forms.