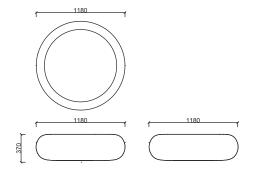

### **MATERIAL LIBRARY**

Scan the QR code below to access Zivella's wood, metal, fabric and faux leather library.

MEASUREMENTS

BRK1031 - HOLE WITH BACK

BRK1032 - HOLE CORNER

BRK1030 - HOLE MID

Unit of measurement is milimeters.