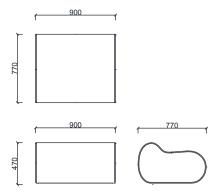

BRK1033 - HOLE POUF Q:120

BRK1034 - HOLE POUF Q:70

BRK1036 - HOLE COFFEE TABLE Q:70 Wood Veneer BRK1037 - HOLE COFFEE TABLE Q:70 Melamine

BRK1035 - HOLE POUF Q:55

Unit of measurement is milimeters.