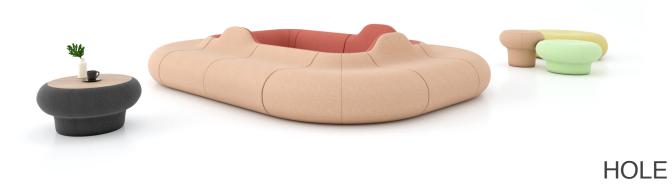

HOLE

Designer: Selami Gündüzeri

Hole product group was designed to attract users in lounge areas, and it was inspired by the gravitational pull of black holes. The middle space formed when different modules are combined can be used as an area for plants or a room divider. Hole can be configured in many forms thanks to its modular system.

#### MODULS

Hole Lounge Group offers the opportunity to create dozens of combinations and products with 7 different product modules.

It consists of Flat Lounge Module, Lounge Module with Backrest, Corner Lounge Module, Coffee Table and poufs in 3 different dimensions.

When assembled together as a single unit, the space formed in the middle is designed to offer functionality. An area has been designed for landscape, separation or storage elements.

Hole Lounge Group modules can be combined with each other in great harmony. All modules are designed for modular use.