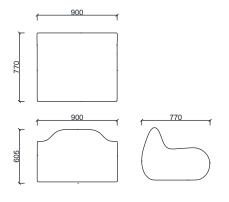

### **MATERIAL LIBRARY**

Scan the QR code below to access Zivella's wood, metal, fabric and faux leather library.

MEASUREMENTS

BRK1031 - HOLE WITH BACK

BRK1032 - HOLE CORNER

BRK1030 - HOLE MID

Unit of measurement is milimeters.