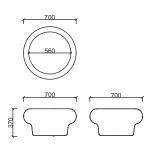

### **MATERIAL LIBRARY**

Scan the QR code below to access Zivella's wood, metal, fabric and faux leather library.

MEASUREMENTS

BRK1031 - HOLE WITH BACK

BRK1032 - HOLE CORNER

BRK1030 - HOLE MID

Unit of measurement is milimeters.