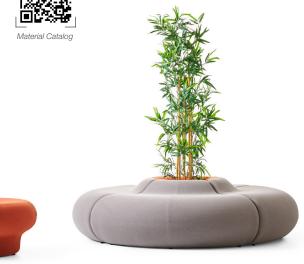

When assembled together as a single unit, the space formed in the middle is designed to offer functionality. An area has been designed for landscape, separation or storage elements.

Hole Lounge Group modules can be combined with each other in great harmony. All modules are designed for modular use.

# **AREA OF USE**

Hole Lounge Group can be used in hotels, shopping malls, hospitals, and office lounge areas.

It can be customized according to the desired area, dimensions and function in interior projects. While it can be grouped into lounge areas as clusters, it can be used in circular, linear or geometric forms.