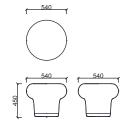

BRK1033 - HOLE POUF Q:120

BRK1034 - HOLE POUF Q:70

BRK1036 - HOLE COFFEE TABLE Q:70 Wood Veneer BRK1037 - HOLE COFFEE TABLE Q:70 Melamine

BRK1035 - HOLE POUF Q:55

Unit of measurement is milimeters.