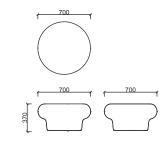

### **MATERIAL LIBRARY**

Scan the QR code below to access Zivella's wood, metal, fabric and faux leather library.

MEASUREMENTS

BRK1031 - HOLE WITH BACK

BRK1032 - HOLE CORNER

BRK1030 - HOLE MID

Unit of measurement is milimeters.