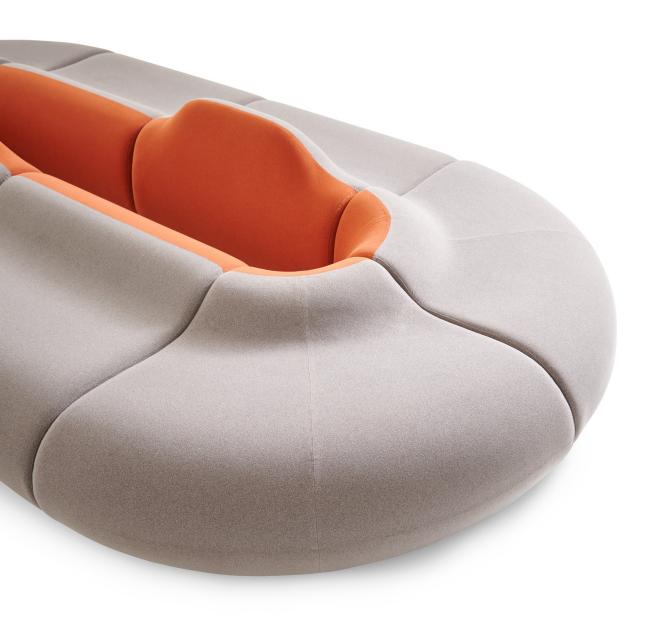

HOLE

Designer: Selami Gündüzeri

Hole product group was designed to attract users in lounge areas, and it was inspired by the gravitational pull of black holes. The middle space formed when different modules are combined can be used as an area for plants or a room divider. Hole can be configured in many forms thanks to its modular system.

# FRAME

Hole is composed of modules, and each module is manufactured from polyurethane molded foam with a density of 55 kg/m3 shaped in special molds.

Metal tubes and propeller shafts and CNC machine-cut wooden melamine parts are used in its polyurethane inner frame.

#### MODULS

Hole Lounge Group offers the opportunity to create dozens of combinations and products with 7 different product modules.

It consists of Flat Lounge Module, Lounge Module with Backrest, Corner Lounge Module, Coffee Table and poufs in 3 different dimensions.

When assembled together as a single unit, the space formed in the middle is designed to offer functionality. An area has been designed for landscape, separation or storage elements.

Hole Lounge Group modules can be combined with each other in great harmony. All modules are designed for modular use.