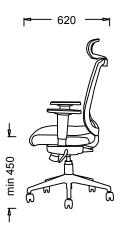

#### **MEASUREMENTS**

BRK29010 - CAROT EXECUTIVE PLASTIC LEG BRK29020 - CAROT EXECUTIVE METAL LEG