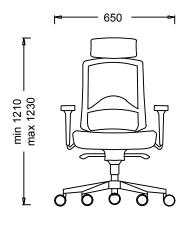

#### **MEASUREMENTS**

BRK29010 - CAROT EXECUTIVE PLASTIC LEG BRK29020 - CAROT EXECUTIVE METAL LEG

#### **Parcel Measurements**

Unit of measurement is milimeters.