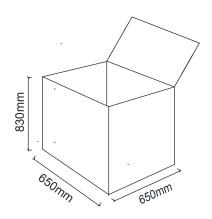

on, capable of moving back and forth, polyurethane padded in arm resting area (BRK29110 - BRK29120) (with BIFMA Certification)

#### **ACCESSORY**

Wheels are caster wheels with a diameter of 50mm and made of hard plastic with 11 mm grip ring. (with BIFMA Certification)

#### **AREA OF USE**

Carot Executive designed for workspaces such as executive rooms, offices.

#### **DESIGNER / COLLECTION**

Carot Executive was designed by Z Design Team. It was designed for 2022/2023 collection.

#### MATERIAL LIBRARY

You can access Zivella's library of wood, metal, fabric and artificial leather with the QR code below.



Material Library





## **CAROT EXECUTIVE**

#### **MEASUREMENTS**





BRK29010 - CAROT EXECUTIVE PLASTIC LEG BRK29020 - CAROT EXECUTIVE METAL LEG

#### **Parcel Measurements**



Unit of measurement is milimeters.