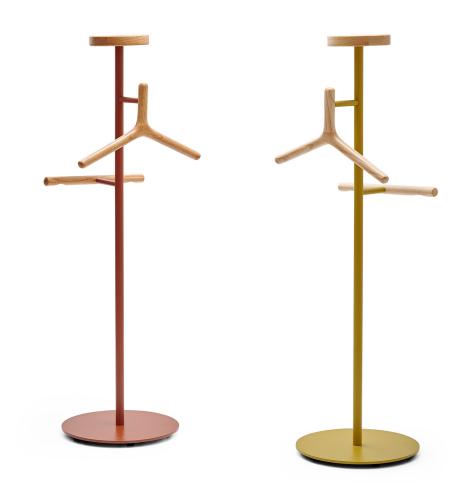

# LITO COAT RACK

Designer: Burak Koçak

Lito provides both functionality and aesthetics, combining a colorful design with solid wood, addressing the needs of modern offices while adding a visual appeal.

#### STRUCTURE

The body is made from Q28 mm diameter metal tubes. The base uses a 390 mm diameter, 8 mm thick steel sheet. All metal parts are coated with 90-micron thick textured electrostatic powder paint.

#### WOOD

All wooden components are made from solid ash wood.