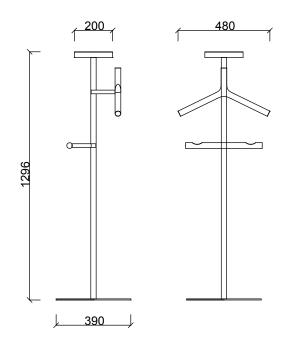

### DIMENSIONS

## LITO COAT RACK

DU101 - LITO COAT RACK

Measurements are in millimeters.