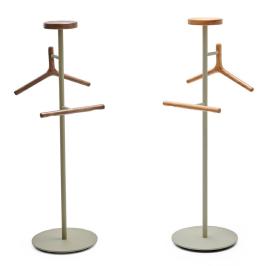

# LITO COAT RACK

Designer: Burak Koçak

Lito provides both functionality and aesthetics, combining a colorful design with solid wood, addressing the needs of modern offices while adding a visual appeal.

#### STRUCTURE

The body is made from Q28 mm diameter metal tubes. The base uses a 390 mm diameter, 8 mm thick steel sheet. All metal parts are coated with 90-micron thick textured electrostatic powder paint.

#### WOOD

All wooden components are made from solid ash wood.