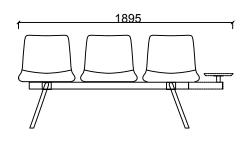

# **MEASUREMENTS**

BRK2244 - BEST QUARTET BENCH

BRK2243 - BEST TRIPLE BENCH

BRK2243S1 - BEST TRIPLE WITH ONE SIDE TABLE

BRK2243S2 - BEST TRIPLE WITH TWO SIDE TABLES

BRK2242 - BEST DOUBLE W/O SIDE TABLE

BRK2242S - BEST DOUBLE CENTRE TABLE