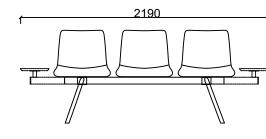

# **MEASUREMENTS**

BRK2244 - BEST QUARTET BENCH

BRK2243 - BEST TRIPLE BENCH

BRK2243S1 - BEST TRIPLE WITH ONE SIDE TABLE

BRK2243S2 - BEST TRIPLE WITH TWO SIDE TABLES

BRK2242 - BEST DOUBLE W/O SIDE TABLE

BRK2242S - BEST DOUBLE CENTRE TABLE

BRK2242S2 - BEST DOUBLE WITH TWO SIDE TABLES

BRK2242S1 - BEST DOUBLE WITH ONE SIDE TABLE

Unit of measurement is milimeters.