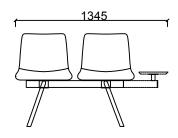

# **MEASUREMENTS**

BRK2244 - BEST QUARTET BENCH

BRK2243 - BEST TRIPLE BENCH

BRK2243S1 - BEST TRIPLE WITH ONE SIDE TABLE

BRK2243S2 - BEST TRIPLE WITH TWO SIDE TABLES

BRK2242 - BEST DOUBLE W/O SIDE TABLE

BRK2242S - BEST DOUBLE CENTRE TABLE

BRK2242S2 - BEST DOUBLE WITH TWO SIDE TABLES

BRK2242S1 - BEST DOUBLE WITH ONE SIDE TABLE

Unit of measurement is milimeters.