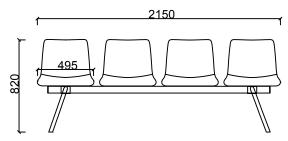

# **MEASUREMENTS**

BRK2244 - BEST QUARTET BENCH

BRK2243 - BEST TRIPLE BENCH

BRK2243S1 - BEST TRIPLE WITH ONE SIDE TABLE

BRK2243S2 - BEST TRIPLE WITH TWO SIDE TABLES

BRK2242 - BEST DOUBLE W/O SIDE TABLE

BRK2242S - BEST DOUBLE CENTRE TABLE