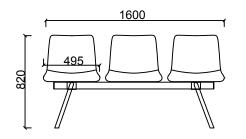

# **MEASUREMENTS**

BRK2244 - BEST QUARTET BENCH

BRK2243 - BEST TRIPLE BENCH

BRK2243S1 - BEST TRIPLE WITH ONE SIDE TABLE

BRK2243S2 - BEST TRIPLE WITH TWO SIDE TABLES

BRK2242 - BEST DOUBLE W/O SIDE TABLE

BRK2242S - BEST DOUBLE CENTRE TABLE