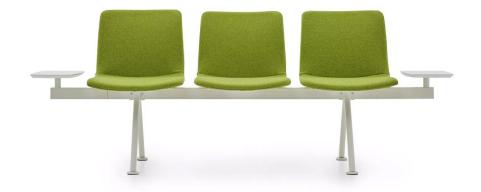

# **BEST**

Technical Data Sheet

Designer: Z Design Team

Best waiting area unit is a comfortable, simple and convenient design especially suited to offices, hospitals, schools and terminals. Best waiting area unit is available in two and three-seater versions, and the number and location of the coffee tables can be customized according to needs.

## **COFFEE TABLE MODULE**

The coffee table top is manufactured by lacquer painting on raw MDF with a wall thickness of 18mm in 400x250 mm dimensions.

The coffee table module can be disassembled and connected to the head and end area of all metal constructions. The coffee table top is assembled by connecting the 60x40mm sized metal profile to the legs.

#### **METAL STRUCTURE**

Metal Leg is a metal profile pipe made of DKP sheet with Q32mm diameter and 1.5mm wall thickness.

The middle metal joint, which connects the seats, is made of a 60x40 mm metal profile with a wall thickness of 2 mm, which is shaped and drawn in special molds. Seats are connected to the metal leg with 170x170x5mm sheet metal material.

The shoe, which is connected to the foot with M8 connection bolt on the surfaces of the feet in contact with the floor, is made of hard plastic material and chrome detailed part on it. The articulated shoe adapts to the desired angle.