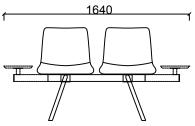

# **MEASUREMENTS**

BRK2244 - BEST QUARTET BENCH

BRK2243 - BEST TRIPLE BENCH

BRK2243S1 - BEST TRIPLE WITH ONE SIDE TABLE

BRK2243S2 - BEST TRIPLE WITH TWO SIDE TABLES

BRK2242 - BEST DOUBLE W/O SIDE TABLE

BRK2242S - BEST DOUBLE CENTRE TABLE

BRK2242S2 - BEST DOUBLE WITH TWO SIDE TABLES

BRK2242S1 - BEST DOUBLE WITH ONE SIDE TABLE

Unit of measurement is milimeters.