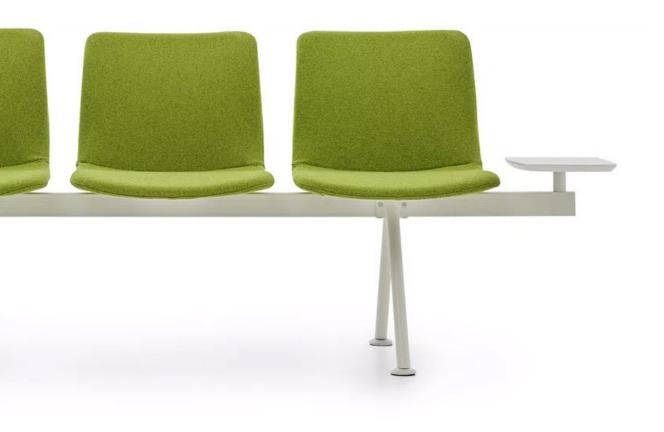

# **BEST**

Technical Data Sheet

Designer: Z Design Team

Best waiting area unit is a comfortable, simple and convenient design especially suited to offices, hospitals, schools and terminals. Best waiting area unit is available in two and three-seater versions, and the number and location of the coffee tables can be customized according to needs.

## **COFFEE TABLE MODULE**

The coffee table top is manufactured by lacquer painting on raw MDF with a wall thickness of 18mm in 400x250 mm dimensions.

The coffee table module can be disassembled and connected to the head and end area of all metal constructions. The coffee table top is assembled by connecting the 60x40mm sized metal profile to the legs.

#### **METAL STRUCTURE**

Metal Leg is a metal profile pipe made of DKP sheet with Q32mm diameter and 1.5mm wall thickness.

The middle metal joint, which connects the seats, is made of a 60x40 mm metal profile with a wall thickness of 2 mm, which is shaped and drawn in special molds. Seats are connected to the metal leg with 170x170x5mm sheet metal material.

The shoe, which is connected to the foot with M8 connection bolt on the surfaces of the feet in contact with the floor, is made of hard plastic material and chrome detailed part on it. The articulated shoe adapts to the desired angle.