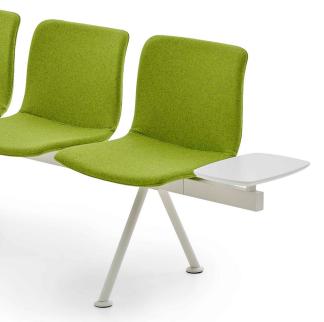

# **BEST**

Technical Data Sheet

Designer: Z Design Team

Best waiting area unit is a comfortable, simple and convenient design especially suited to offices, hospitals, schools and terminals. Best waiting area unit is available in two and three-seater versions, and the number and location of the coffee tables can be customized according to needs.

## **COFFEE TABLE MODULE**

The coffee table top is manufactured by lacquer painting on raw MDF with a wall thickness of 18mm in 400x250 mm dimensions.

The coffee table module can be disassembled and connected to the head and end area of all metal constructions. The coffee table top is assembled by connecting the 60x40mm sized metal profile to the legs.

#### **METAL STRUCTURE**

Metal Leg is a metal profile pipe made of DKP sheet with Q32mm diameter and 1.5mm wall thickness.

The middle metal joint, which connects the seats, is made of a 60x40 mm metal profile with a wall thickness of 2 mm, which is shaped and drawn in special molds. Seats are connected to the metal leg with 170x170x5mm sheet metal material.

The shoe, which is connected to the foot with M8 connection bolt on the surfaces of the feet in contact with the floor, is made of hard plastic material and chrome detailed part on it. The articulated shoe adapts to the desired angle.