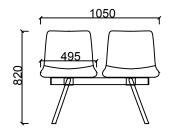

# **MEASUREMENTS**

BRK2244 - BEST QUARTET BENCH

BRK2243 - BEST TRIPLE BENCH

BRK2243S1 - BEST TRIPLE WITH ONE SIDE TABLE

BRK2243S2 - BEST TRIPLE WITH TWO SIDE TABLES

BRK2242 - BEST DOUBLE W/O SIDE TABLE

BRK2242S - BEST DOUBLE CENTRE TABLE

BRK2242S2 - BEST DOUBLE WITH TWO SIDE TABLES

BRK2242S1 - BEST DOUBLE WITH ONE SIDE TABLE

Unit of measurement is milimeters.