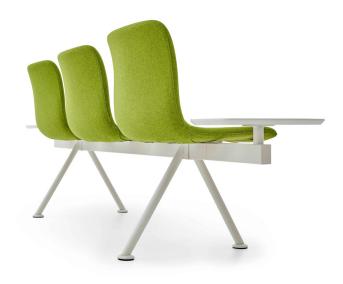

# **BEST**

Technical Data Sheet

Designer: Z Design Team

Best waiting area unit is a comfortable, simple and convenient design especially suited to offices, hospitals, schools and terminals. Best waiting area unit is available in two and three-seater versions, and the number and location of the coffee tables can be customized according to needs.

## **COFFEE TABLE MODULE**

The coffee table top is manufactured by lacquer painting on raw MDF with a wall thickness of 18mm in 400x250 mm dimensions.

The coffee table module can be disassembled and connected to the head and end area of all metal constructions. The coffee table top is assembled by connecting the 60x40mm sized metal profile to the legs.

#### **METAL STRUCTURE**

Metal Leg is a metal profile pipe made of DKP sheet with Q32mm diameter and 1.5mm wall thickness.

The middle metal joint, which connects the seats, is made of a 60x40 mm metal profile with a wall thickness of 2 mm, which is shaped and drawn in special molds. Seats are connected to the metal leg with 170x170x5mm sheet metal material.

The shoe, which is connected to the foot with M8 connection bolt on the surfaces of the feet in contact with the floor, is made of hard plastic material and chrome detailed part on it. The articulated shoe adapts to the desired angle.