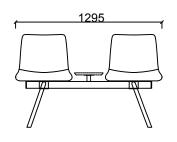

# **MEASUREMENTS**

BRK2244 - BEST QUARTET BENCH

BRK2243 - BEST TRIPLE BENCH

BRK2243S1 - BEST TRIPLE WITH ONE SIDE TABLE

BRK2243S2 - BEST TRIPLE WITH TWO SIDE TABLES

BRK2242 - BEST DOUBLE W/O SIDE TABLE

BRK2242S - BEST DOUBLE CENTRE TABLE

BRK2242S2 - BEST DOUBLE WITH TWO SIDE TABLES

BRK2242S1 - BEST DOUBLE WITH ONE SIDE TABLE

Unit of measurement is milimeters.