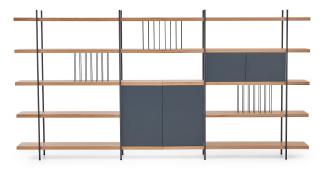

# PLAN BOOKSHELF

Designer: Z Design Team

Plan fulfills all the functions expected of it in spaces where executives spend most of their time, conduct numerous meetings, host guests, and resolve crises.

## **METAL STRUCTURE**

The product's metal structure is made from Q22 mm diameter DKP round tubes and 10x10 mm metal flat bars.

The metal structure of the product consists of two modules.

Q6 mm diameter solid metal rods are used as the shelf dividers in the product.

## **WOODEN STRUCTURE**

The shelves of the product with code PLK34631S are made from E1 quality particle board, with both sides melamine-coated, and all four edges protected with 1 mm thick impact-resistant PVC edging. The shelves of the product with code PLK34631 are made from 18 mm thick MDF with a natural wood veneer.

#### CABINETS

The tabletops of the two cabinets located on the bookshelf shelves are made from 18 mm thick lacquered MDF material.

Each cabinet door has two hinges, one of which has a soft-closing mechanism.

The cabinets of the product with code PLK34631S are made from E1 quality particle board, with both sides melamine-coated, and all four edges protected with 1 mm thick impact-resistant PVC edging.