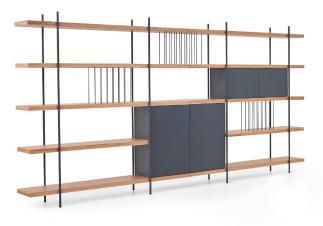

# PLAN BOOKSHELF

Designer: Z Design Team

Plan fulfills all the functions expected of it in spaces where executives spend most of their time, conduct numerous meetings, host guests, and resolve crises.

## **METAL STRUCTURE**

The product's metal structure is made from Q22 mm diameter DKP round tubes and 10x10 mm metal flat bars.

The metal structure of the product consists of two modules.

Q6 mm diameter solid metal rods are used as the shelf dividers in the product.

## **WOODEN STRUCTURE**

The shelves of the product with code PLK34631S are made from E1 quality particle board, with both sides melamine-coated, and all four edges protected with 1 mm thick impact-resistant PVC edging. The shelves of the product with code PLK34631 are made from 18 mm thick MDF with a natural wood veneer.

#### CABINETS

The tabletops of the two cabinets located on the bookshelf shelves are made from 18 mm thick lacquered MDF material.

Each cabinet door has two hinges, one of which has a soft-closing mechanism.

The cabinets of the product with code PLK34631S are made from E1 quality particle board, with both sides melamine-coated, and all four edges protected with 1 mm thick impact-resistant PVC edging.