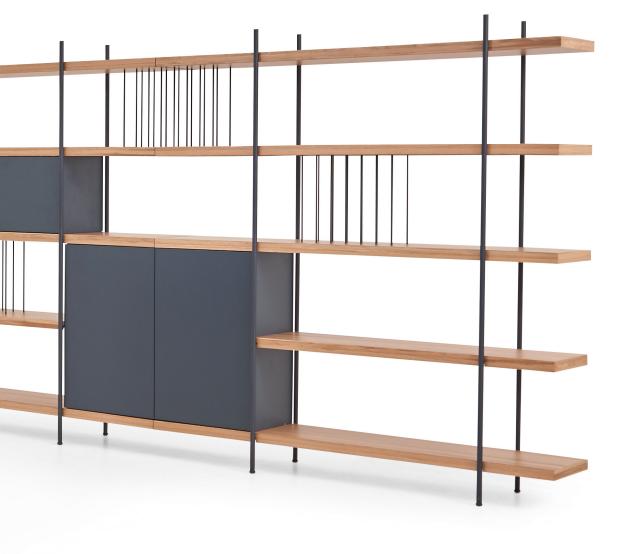

# PLAN BOOKSHELF

Designer: Z Design Team

Plan fulfills all the functions expected of it in spaces where executives spend most of their time, conduct numerous meetings, host guests, and resolve crises.

## **METAL STRUCTURE**

The product's metal structure is made from Q22 mm diameter DKP round tubes and 10x10 mm metal flat bars.

The metal structure of the product consists of two modules.

Q6 mm diameter solid metal rods are used as the shelf dividers in the product.

## **WOODEN STRUCTURE**

The shelves of the product with code PLK34631S are made from E1 quality particle board, with both sides melamine-coated, and all four edges protected with 1 mm thick impact-resistant PVC edging. The shelves of the product with code PLK34631 are made from 18 mm thick MDF with a natural wood veneer.

#### CABINETS

The tabletops of the two cabinets located on the bookshelf shelves are made from 18 mm thick lacquered MDF material.

Each cabinet door has two hinges, one of which has a soft-closing mechanism.

The cabinets of the product with code PLK34631S are made from E1 quality particle board, with both sides melamine-coated, and all four edges protected with 1 mm thick impact-resistant PVC edging.