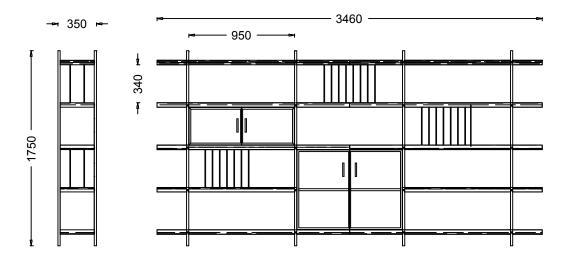

# PLAN BOOKSHELF

PLK34631 - PLAN BOOKSHELF PLK34631S - PLAN-S BOOKSHELF

Measurements are in millimeters.