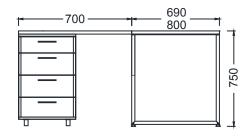

## MILA L DESK

MLM70140 - MILA L DESK 70X140 MLM70160 - MILA L DESK 70X160

MLM80140 - MILA L DESK 80X140 MLM80160 - MILA L DESK 80X160