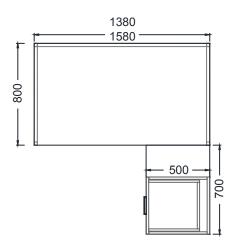

## MILA L DESK

MLM70140 - MILA L DESK 70X140 MLM70160 - MILA L DESK 70X160

MLM80140 - MILA L DESK 80X140 MLM80160 - MILA L DESK 80X160