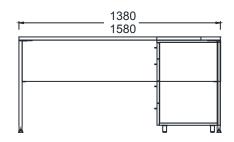

## MILA L DESK

MLM70140 - MILA L DESK 70X140 MLM70160 - MILA L DESK 70X160

MLM80140 - MILA L DESK 80X140 MLM80160 - MILA L DESK 80X160