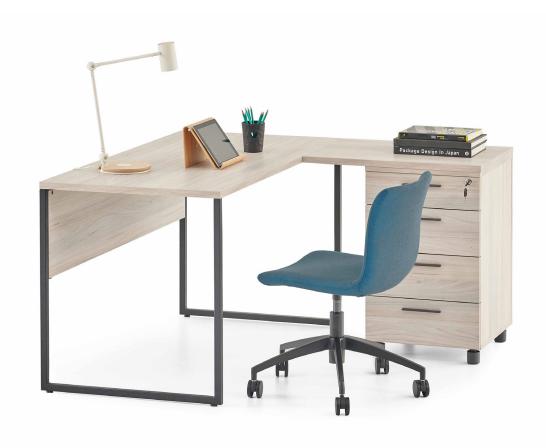

### MILA L DESK

Designer: Adnan Serbest

Mila stands out as a product group that conveys minimalism with understated details, living simplicity, and sharing these principles with its users. Mila L Desks provide a refreshing look to minimal spaces in your office while solving basic needs with the drawer unit.

#### **USAGE AREA**

Mila L Desks are designed for workspaces such as offices.