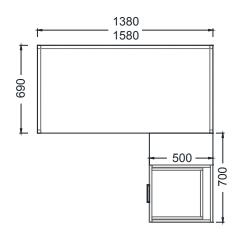

## MILA L DESK

MLM70140 - MILA L DESK 70X140 MLM70160 - MILA L DESK 70X160

MLM80140 - MILA L DESK 80X140 MLM80160 - MILA L DESK 80X160