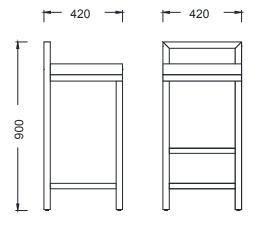

### **MEASUREMENTS**

BYB210 - IKA BAR

BYB211 -IKA-C BAR CORNER

#### **Parcel Measurements**

Unit of measurement is milimeters.