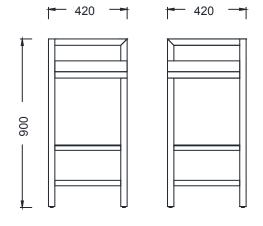

g: Ika Wooden Leg Bar Chair is made of solid beech wood. There is an extrusion longitudinal profile detail made of aluminum material on the footing surfaces.

#### **UPHOLSTERY**

Seat: For the seat, 3 cm thick sponge with 28 DNS density is laid on 12 mm raw MDF material.

## **ACCESSORY**

Glides: Studded polygrit glides are used under the wooden legs to prevent contact with the ground.

#### **AREA OF USE**

Ika Bar Chairs are designed for interiors such as offices and meeting

#### **DESIGNER / COLLECTION**

Ika Bar Chairs was designed by Z Design Team. It was designed for 2022/2023 collection.

#### **MATERIAL LIBRARY**

You can access Zivella's library of wood, metal, fabric and artificial leather with the QR code below.



Material Library





# **IKA BAR**

### **MEASUREMENTS**





BYB210 - IKA BAR

BYB211 -IKA-C BAR CORNER

#### **Parcel Measurements**



Unit of measurement is milimeters.