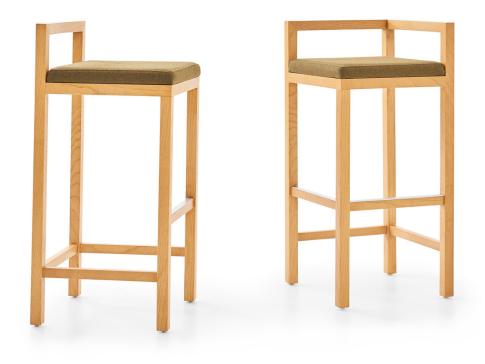

# IKA BAR Technical Data Sheet

**IKA BAR** 

Designer: Z Design Team

Ika is a symbol of the emerging new trend in the world.

Making a difference with its design that offers high seating, lka is perfect for a meeting or a chat in private areas.

#### **LEG**

Wooden Leg: Ika Wooden Leg Bar Chair is made of solid beech wood. There is an extrusion longitudinal profile detail made of aluminum material on the footing surfaces.

#### **UPHOLSTERY**

Seat: For the seat, 3 cm thick sponge with 28 DNS density is laid on 12 mm raw MDF material.