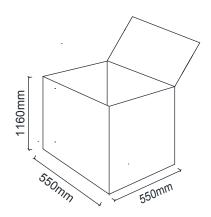

on longitudinal profile detail made of aluminum material on the footing surfaces.

#### **UPHOLSTERY**

Seat: For the seat, 3 cm thick sponge with 28 DNS density is laid on 12 mm raw MDF material.

## **ACCESSORY**

Glides: Studded polygrit glides are used under the wooden legs to prevent contact with the ground.

#### **AREA OF USE**

Ika Bar Chairs are designed for interiors such as offices and meeting

#### **DESIGNER / COLLECTION**

Ika Bar Chairs was designed by Z Design Team. It was designed for 2022/2023 collection.

#### **MATERIAL LIBRARY**

You can access Zivella's library of wood, metal, fabric and artificial leather with the QR code below.



Material Library





# **IKA BAR**

### **MEASUREMENTS**





BYB210 - IKA BAR

BYB211 -IKA-C BAR CORNER

#### **Parcel Measurements**



Unit of measurement is milimeters.