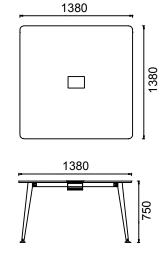

up was designed by Klan Studio & Z Design Team for the 2022/2023 collection.

#### MATERIAL LIBRARY

Zivella; you can access the wood, metal, fabric, and faux leather library using the QR code below.



Material Catalog









MT120240T- MIO TWO-TOP MEETING TABLE 120x240



MT120280T- MIO TWO-TOP MEETING TABLE 120x280



MT120320T- MIO TWO-TOP MEETING TABLE 120x320





MT120420T- MIO THREE-TOP MEETING TABLE 120x420



MT120480T- MIO THREE-TOP MEETING TABLE 120x480



# MIO RECTANGULAR MEETING TABLES

#### **DIMENSIONS**





MT100200T- MIO RECTANGULAR MEETING TABLE 100x200



MT100220T- MIO RECTANGULAR MEETING TABLE 100x220



**DIMENSIONS** 

# MIO ELLIPTICAL MEETING TABLES





#### DIMENSIONS

### MIO ROUND MEETING TABLES









**DIMENSIONS** 

## **MIO SQUARE** MEETING TABLES





MT140140T- MIO SQUARE MEETING TABLE 140x140