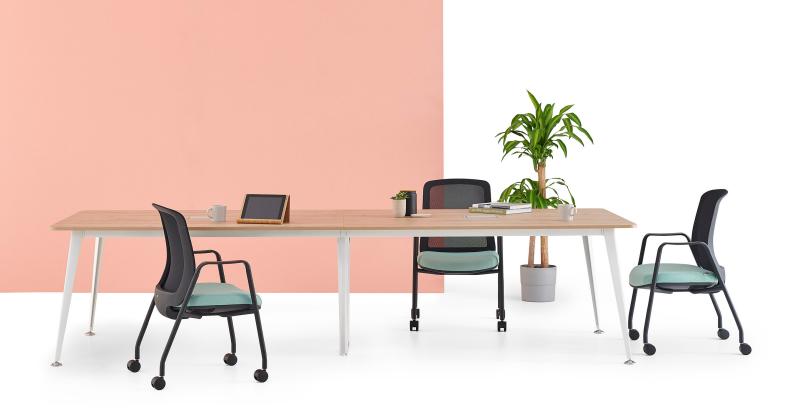

## MIO MEETING TABLES

Designer: Klan Studio & Z Design Team

The Mio Meeting Tables support a holistic design approach in office environments with their minimalist design, lightweight yet durable metal legs, and a variety of shapes and sizes.

#### **USAGE AREA**

Mio Meeting Tables are designed for indoor spaces like executive offices, meeting rooms, and work areas.