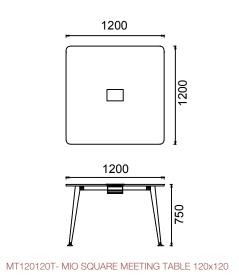

roup was designed by Klan Studio & Z Design Team for the 2022/2023 collection.

#### MATERIAL LIBRARY

Zivella; you can access the wood, metal, fabric, and faux leather library using the QR code below.



Material Catalog









MT120240T- MIO TWO-TOP MEETING TABLE 120x240



MT120280T- MIO TWO-TOP MEETING TABLE 120x280



MT120320T- MIO TWO-TOP MEETING TABLE 120x320





MT120420T- MIO THREE-TOP MEETING TABLE 120x420



MT120480T- MIO THREE-TOP MEETING TABLE 120x480



# MIO RECTANGULAR MEETING TABLES

#### **DIMENSIONS**





MT100200T- MIO RECTANGULAR MEETING TABLE 100x200



MT100220T- MIO RECTANGULAR MEETING TABLE 100x220



**DIMENSIONS** 

# MIO ELLIPTICAL MEETING TABLES





#### DIMENSIONS

### MIO ROUND MEETING TABLES









**DIMENSIONS** 

## **MIO SQUARE** MEETING TABLES





MT140140T- MIO SQUARE MEETING TABLE 140x140