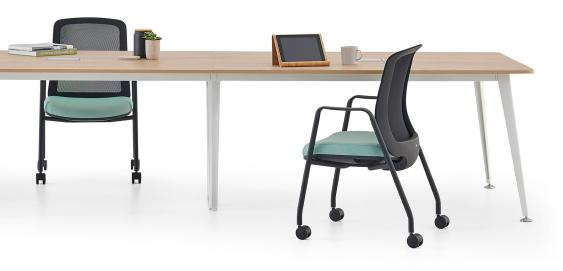

## MIO MEETING TABLES

Designer: Klan Studio & Z Design Team

The Mio Meeting Tables support a holistic design approach in office environments with their minimalist design, lightweight yet durable metal legs, and a variety of shapes and sizes.

#### **USAGE AREA**

Mio Meeting Tables are designed for indoor spaces like executive offices, meeting rooms, and work areas.