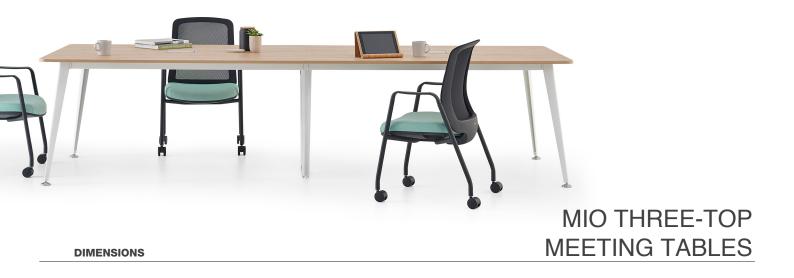

MT120320T- MIO TWO-TOP MEETING TABLE 120x320

MT120420T- MIO THREE-TOP MEETING TABLE 120x420

MT120480T- MIO THREE-TOP MEETING TABLE 120x480