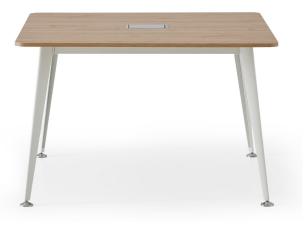

# MIO RECTANGULAR MEETING TABLES

#### **DIMENSIONS**

MT100200T- MIO RECTANGULAR MEETING TABLE 100x200

MT100220T- MIO RECTANGULAR MEETING TABLE 100x220

**DIMENSIONS** 