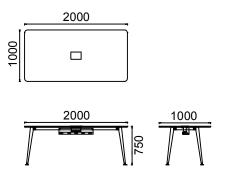

#### **DIMENSIONS**

MT100200T- MIO RECTANGULAR MEETING TABLE 100x200

MT100220T- MIO RECTANGULAR MEETING TABLE 100x220

**DIMENSIONS** 