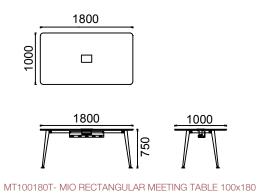

#### **DIMENSIONS**

MT100200T- MIO RECTANGULAR MEETING TABLE 100x200

MT100220T- MIO RECTANGULAR MEETING TABLE 100x220

**DIMENSIONS** 