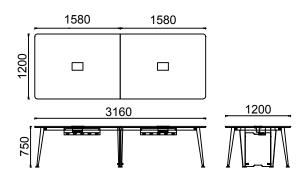

#### **DIMENSIONS**

MT100200T- MIO RECTANGULAR MEETING TABLE 100x200

MT100220T- MIO RECTANGULAR MEETING TABLE 100x220

**DIMENSIONS** 