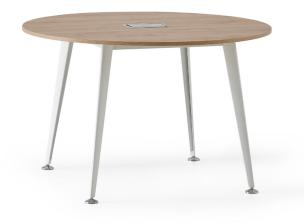

## MIO MEETING TABLES

Designer: Klan Studio & Z Design Team

The Mio Meeting Tables support a holistic design approach in office environments with their minimalist design, lightweight yet durable metal legs, and a variety of shapes and sizes.

#### **METAL LEGS**

The table legs are made from aluminum material, shaped using an injection molding production method in special molds.

They can be painted in any static color from the Zivella Metal Color Chart.

#### **TABLETOP**

The tabletop is made from 18 mm thick, melamine-coated particle board.

The tabletop can be produced in all colors and patterns from the Zivella Particle Board Color Chart.

#### **ACCESSORIES**

Feet: Height-adjustable plastic feet, specially shaped in molds, with a diameter of Q60 mm, featuring chrome detailing.

Cable Channel: Round and square meeting tables do not use suspended cable channels. Instead, a spiral cable channel can be applied.