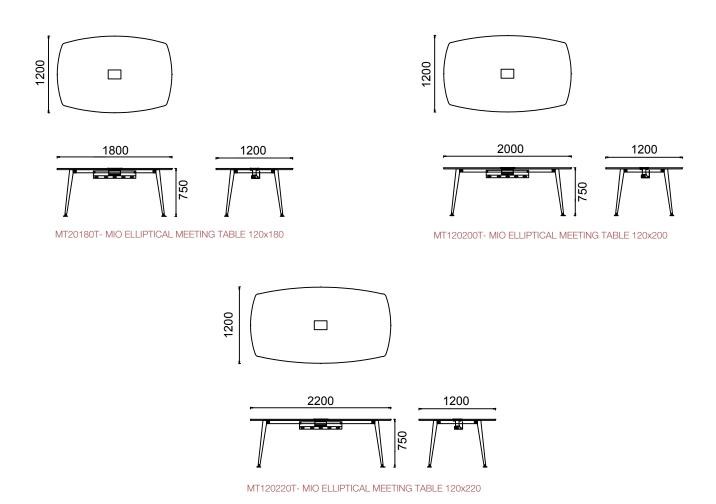

utive offices, meeting rooms, and work areas.

#### **DESIGNER / COLLECTION**

The Mio Meeting Table Product Group was designed by Klan Studio & Z Design Team for the 2022/2023 collection.

#### MATERIAL LIBRARY

Zivella; you can access the wood, metal, fabric, and faux leather library using the QR code below.



Material Catalog









MT120240T- MIO TWO-TOP MEETING TABLE 120x240



MT120280T- MIO TWO-TOP MEETING TABLE 120x280



MT120320T- MIO TWO-TOP MEETING TABLE 120x320





MT120420T- MIO THREE-TOP MEETING TABLE 120x420



MT120480T- MIO THREE-TOP MEETING TABLE 120x480



# MIO RECTANGULAR MEETING TABLES

#### **DIMENSIONS**





MT100200T- MIO RECTANGULAR MEETING TABLE 100x200



MT100220T- MIO RECTANGULAR MEETING TABLE 100x220



**DIMENSIONS** 

# MIO ELLIPTICAL MEETING TABLES





#### DIMENSIONS

### MIO ROUND MEETING TABLES









**DIMENSIONS** 

## **MIO SQUARE** MEETING TABLES





MT140140T- MIO SQUARE MEETING TABLE 140x140