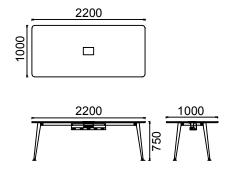

#### **DIMENSIONS**

MT100200T- MIO RECTANGULAR MEETING TABLE 100x200

MT100220T- MIO RECTANGULAR MEETING TABLE 100x220

**DIMENSIONS** 