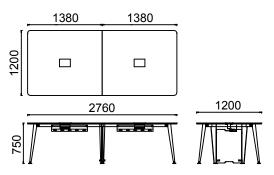

#### **DIMENSIONS**

MT100200T- MIO RECTANGULAR MEETING TABLE 100x200

MT100220T- MIO RECTANGULAR MEETING TABLE 100x220

**DIMENSIONS** 