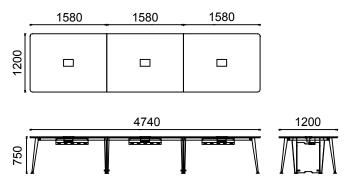

MT120320T- MIO TWO-TOP MEETING TABLE 120x320

MT120420T- MIO THREE-TOP MEETING TABLE 120x420

MT120480T- MIO THREE-TOP MEETING TABLE 120x480