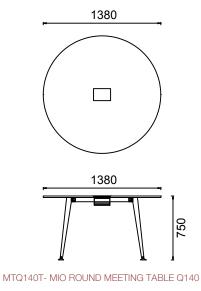

*DESIGNER / COLLECTION**

The Mio Meeting Table Product Group was designed by Klan Studio & Z Design Team for the 2022/2023 collection.

#### MATERIAL LIBRARY

Zivella; you can access the wood, metal, fabric, and faux leather library using the QR code below.



Material Catalog









MT120240T- MIO TWO-TOP MEETING TABLE 120x240



MT120280T- MIO TWO-TOP MEETING TABLE 120x280



MT120320T- MIO TWO-TOP MEETING TABLE 120x320





MT120420T- MIO THREE-TOP MEETING TABLE 120x420



MT120480T- MIO THREE-TOP MEETING TABLE 120x480



# MIO RECTANGULAR MEETING TABLES

#### **DIMENSIONS**





MT100200T- MIO RECTANGULAR MEETING TABLE 100x200



MT100220T- MIO RECTANGULAR MEETING TABLE 100x220



**DIMENSIONS** 

# MIO ELLIPTICAL MEETING TABLES





#### DIMENSIONS

### MIO ROUND MEETING TABLES









**DIMENSIONS** 

## **MIO SQUARE** MEETING TABLES





MT140140T- MIO SQUARE MEETING TABLE 140x140