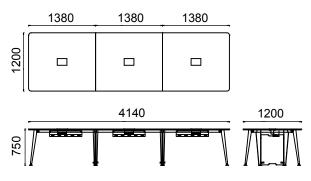

MT120320T- MIO TWO-TOP MEETING TABLE 120x320

MT120420T- MIO THREE-TOP MEETING TABLE 120x420

MT120480T- MIO THREE-TOP MEETING TABLE 120x480