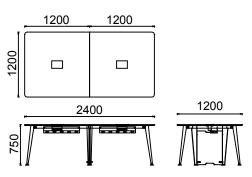

#### **DIMENSIONS**

MT100200T- MIO RECTANGULAR MEETING TABLE 100x200

MT100220T- MIO RECTANGULAR MEETING TABLE 100x220

**DIMENSIONS** 