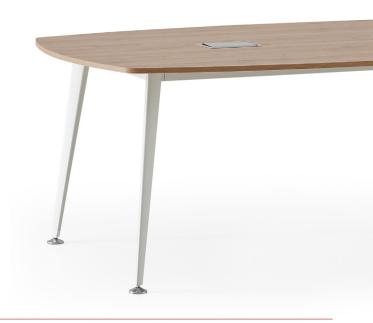

#### **METAL LEGS**

The table legs are made from aluminum material, shaped using an injection molding production method in special molds.

They can be painted in any static color from the Zivella Metal Color Chart.

#### **ACCESSORIES**

Feet: Height-adjustable plastic feet, specially shaped in molds, with a diameter of Q60 mm, featuring chrome detailing.

Cable Channel: Round and square meeting tables do not use suspended cable channels. Instead, a spiral cable channel can be applied.