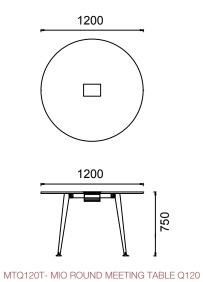

**DESIGNER / COLLECTION**

The Mio Meeting Table Product Group was designed by Klan Studio & Z Design Team for the 2022/2023 collection.

#### MATERIAL LIBRARY

Zivella; you can access the wood, metal, fabric, and faux leather library using the QR code below.



Material Catalog









MT120240T- MIO TWO-TOP MEETING TABLE 120x240



MT120280T- MIO TWO-TOP MEETING TABLE 120x280



MT120320T- MIO TWO-TOP MEETING TABLE 120x320





MT120420T- MIO THREE-TOP MEETING TABLE 120x420



MT120480T- MIO THREE-TOP MEETING TABLE 120x480



# MIO RECTANGULAR MEETING TABLES

#### **DIMENSIONS**





MT100200T- MIO RECTANGULAR MEETING TABLE 100x200



MT100220T- MIO RECTANGULAR MEETING TABLE 100x220



**DIMENSIONS** 

# MIO ELLIPTICAL MEETING TABLES





#### DIMENSIONS

### MIO ROUND MEETING TABLES









**DIMENSIONS** 

## **MIO SQUARE** MEETING TABLES





MT140140T- MIO SQUARE MEETING TABLE 140x140