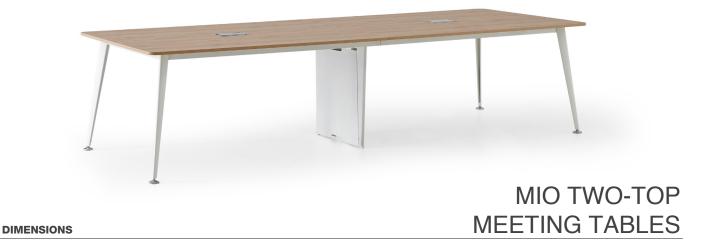

#### MATERIAL LIBRARY

Zivella; you can access the wood, metal, fabric, and faux leather library using the QR code below.

Material Catalog

MT120240T- MIO TWO-TOP MEETING TABLE 120x240

MT120280T- MIO TWO-TOP MEETING TABLE 120x280

MT120320T- MIO TWO-TOP MEETING TABLE 120x320

MT120420T- MIO THREE-TOP MEETING TABLE 120x420

MT120480T- MIO THREE-TOP MEETING TABLE 120x480